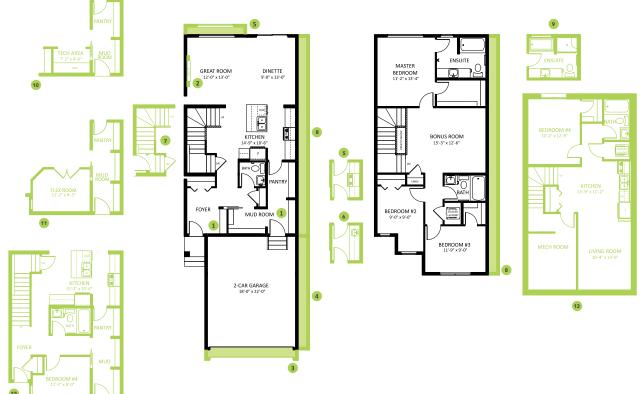

# STELLA B

1761 SQ FT 67 Memorial Parkway

#### LIBERTY LANDING SHOWHOME

43 Memorial Parkway, Edmonton 403.814.1005

libertylanding@bedrockhomes.ca

Job # LBY-0-034725 Lot 12, Block 10, Plan 202-0003

**Second Floor** 

903 SQ FT

Main Floor 858 SQ FT