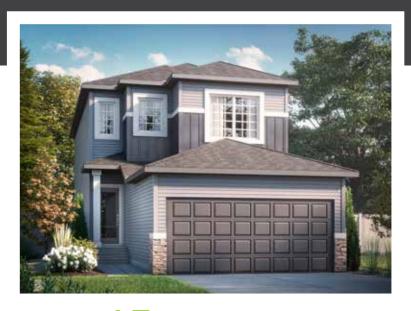

## STELLA B

1761 SQ FT 67 Memorial Parkway

#### LIBERTY LANDING SHOWHOME

43 Memorial Parkway, Edmonton 403.814.1005 libertylanding@bedrockhomes.ca

Job # LBY-0-034725 Lot 12, Block 10, Plan 202-0003

### **DETAILS**

- This home is located in the beautiful and newly developing suburb Liberty Landing. The community has a marvellous green space, walking paths, and a park all just steps out the front door.
- Shopping centres, grocery stores, farmers markets and more all within a quick drive. Schools can be reached via car ride or school bus. The school bus route runs throughout the neighbourhood.
- Fantastic island with undercounted sink, dishwasher, and convenient eating bar all in one space. Allowing great everyday functionality.
- Stunning Kitchen interior with lush pale grey cabinets, stunning grey quartz, and bright white textured backsplash. Creating the perfect aesthetic for the head in the clouds dreamer.
- Beautiful, durable quartz countertops carried throughout the home keep everything flowing and looking fresh.
- Great room and dinette share an open area for easy flow between them and the kitchen. Creating a lovely space for family and friends.
- Practical walk through pantry moves from the kitchen to the mudroom, straight through to the garage.
- Spacious mudroom with tons of storage. Handy triple entry from the kitchen, foyer and garage.

- Set the atmosphere for the great room by turning on the colour changing electric fire place.
- Main floor half bath near front entrance accommodating for you.
- Neutral grey luxury vinyl flooring ties the whole main floor together.
- Included six piece Samsung stainless steel appliances keeps the kitchen chic looking.
- Large master suite with a rear facing window. Glorious, spacious walk in closet. Enjoy the lovely end suite with double undermounted quartz countertops and stunning stand alone shower with full tile to the ceiling.
- Relax in the central bonus room on the second floor.
- Secondary bedrooms are front facing allowing ultimate privacy from the master suite.
- Conveniently equipped with second floor laundry.
- Ultra soft taupe carpet lines the second floor for great comfort
- Front attached two car garage with 8 foot overhead door.
- Included Brilliant Smart Home package. Control lights, front door lock, garage door and thermostat all on the panel or a convenient phone app.