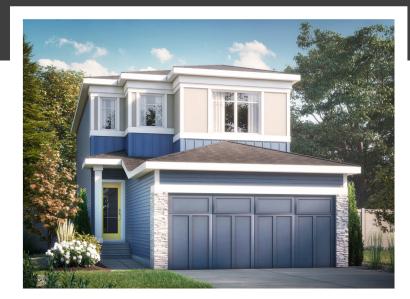

# STELLA P

1833 SQ FT 71 Memorial Parkway

#### LIBERTY LANDING SHOWHOME

2 Legacy Road Red Deer, Alberta 403.814.1005 libertylanding@bedrockhomes.ca

Job # LBY-0-034723 Lot 10, Block 10, Plan 202-0003

### DETAILS

- This home is located in the beautiful and newly developing suburb Liberty Landing. The community has a marvellous green space, walking paths, and a park all just steps out the front door.
- Shopping centres, grocery stores, farmers markets and more all within a quick drive. Schools can be reached via car ride or school bus. The school bus route runs throughout the neighbourhood.
- Large island with lots of counterpace. On one side is an eating bar, the other side has an under mounted sink and dishwasher.
- Stunning kitchen interior with bright white cabinets, sleek grey quartz counter tops, and bold black backsplash. Creating the perfect aestetic for the modern trendsetter.
- Beautiful, durable quartz countertops carried throughout the home keep everything flowing and looking fresh.
- Fabulous open concept great room and dinning room creates an awesome space to flow through. This space is great for day to day use or entertaining.
- Set the atmosphere for the great room by turning on the colour changing electric fire place.
- Walk through pantry provides the home with optimal space to store everyones favourites.