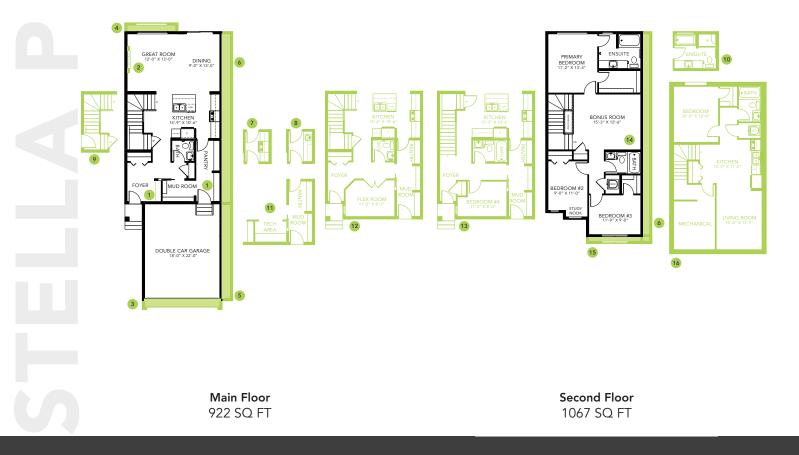

### DETAILS

- This home is located in the beautiful and newly developing suburb Liberty Landing. The community has a marvellous green space, walking paths, and a park all just steps out the front door.
- Shopping centres, grocery stores, farmers markets and more all within a quick drive. Schools can be reached via car ride or school bus. The school bus route runs throughout the neighbourhood.
- Large island with lots of counterpace. On one side is an eating bar, the other side has an under mounted sink and dishwasher.
- Stunning kitchen interior with bright white cabinets, sleek grey quartz counter tops, and bold black backsplash. Creating the perfect aestetic for the modern trendsetter.
- Beautiful, durable quartz countertops carried throughout the home keep everything flowing and looking fresh.
- Fabulous open concept great room and dinning room creates an awesome space to flow through. This space is great for day to day use or entertaining.
- Set the atmosphere for the great room by turning on the colour changing electric fire place.
- Walk through pantry provides the home with optimal space to store everyones favourites.

- The mudroom off the garage functional allowing a great space for shoes, coats, and so much more.
- Main floor half bath near front entrance accommodating for you.
- Deep cool brown luxery vinyl flooring ties the whole mail floor together.
- Included six piece Samsung stainless steel appliances keeps the kitchen chic looking.
- Large front facing master bedroom. Enjoy the ensuite with double under mounted sinks and quarks countertops. Relaxing stand alone shower with tile to the ceiling. Continue on through the ensuite to see the walk in closet.
- Both secondary bedrooms are at the rear of the home. Allowing privacy between the master and others. Bedrooms are the same size for your convenience.
- Relax in the central bonus room.
- Conveniently equipped with second floor laundry.
- Ultra soft pale grey carpet lines the second floor for great comfort.
- Front attached two car garage with 8 foot overhead door.