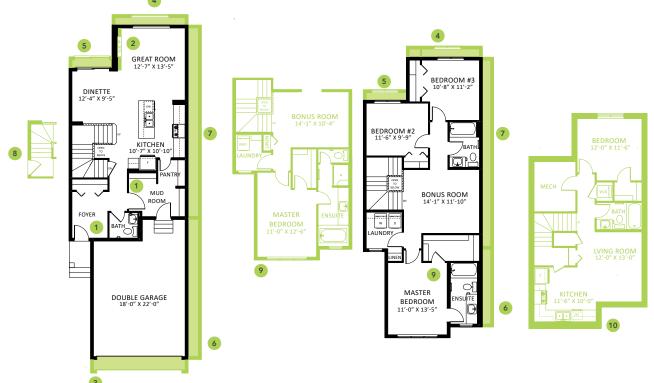

### **DETAILS**

- This home is located in the beautiful and newly developing suburb Liberty Landing. The community has a marvellous green space, walking paths, and a park all just steps out the front door.
- Shopping centres, grocery stores, farmers markets and more all within a quick drive. Schools can be reached via car ride or school bus. The school bus route runs throughout the neighbourhood.
- Beautiful kitchen has a central island with eating bar, undermounted sink and dishwasher.
- Stunning kitchen interior with deep, sleek navy cabinets, bright white quartz, and soft grey textured backsplash.
   Creating the perfect aesthetic for the everyday adventurer.
- Beautiful, durable quartz countertops carried throughout the home keeps everything flowing and looking fresh.
- Great walk through pantry is functional and provides lots of space. Entry from the kitchen follows through to spacious mudroom and garage.
- Foyer leads through to the mudroom or kitchen.
- Great room and dinette flow openly into one another and into the kitchen.

- Set the atmosphere for the great room by turning on the colour changing electric fire place.
- Main floor half bath near front entrance accommodating for you.
- Lush soft brown luxery vinyl flooring ties the whole main floor together.
- Included six piece Samsung stainless steel appliances keeps the kitchen chique looking.
- Front facing master bedroomwwith large walk in closet. Lovely
  en suite includes undermounted quartz sink and stand alone
  shower with stunning tile all the way to the ceiling.
- Both secondary bedrooms are at the rear of the home.
   Allowing privacy between the master and others.
- Relax in the central bonus room.
- Convieniently equipped with second floor laundry.
- Ultra soft neutral grey carpet lines the second floor for great comfort
- Front attatched two car garage with 8 foot overhead door.
- Included Brilliant Smart Home package. Control lights, front door lock, garage door and thermostat all on the panel or a convienient phone app.

#### LIBERTY LANDING SHOWHOME

43 Memorial Parkway, Edmonton 587-272-0933

libertylanding@bedrockhomes.ca

Job # LBY-0-034719 Lot 6, Block 10, Plan 202-0003

Main Floor 774 SQ FT Second Floor 939 SQ FT