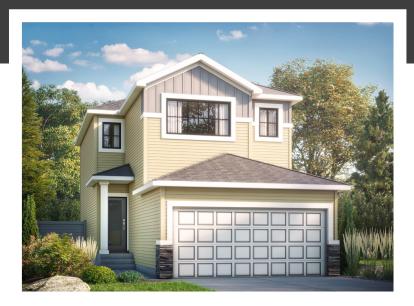

## **JULIA B**

1713 SQ FT 79 Memorial Parkway

#### LIBERTY LANDING SHOWHOME

43 Memorial Parkway, Edmonton 587-272-0933 libertylanding@bedrockhomes.ca

Job # LBY-0-034719 Lot 6, Block 10, Plan 202-0003

### **DETAILS**

- This home is located in the beautiful and newly developing suburb Liberty Landing. The community has a marvellous green space, walking paths, and a park all just steps out the front door.
- Shopping centres, grocery stores, farmers markets and more all within a quick drive. Schools can be reached via car ride or school bus. The school bus route runs throughout the neighbourhood.
- Beautiful kitchen has a central island with eating bar, undermounted sink and dishwasher.
- Stunning kitchen interior with deep, sleek navy cabinets, bright white quartz, and soft grey textured backsplash.
   Creating the perfect aesthetic for the everyday adventurer.
- Beautiful, durable quartz countertops carried throughout the home keeps everything flowing and looking fresh.
- Great walk through pantry is functional and provides lots of space. Entry from the kitchen follows through to spacious mudroom and garage.
- Foyer leads through to the mudroom or kitchen.
- Great room and dinette flow openly into one another and into the kitchen.