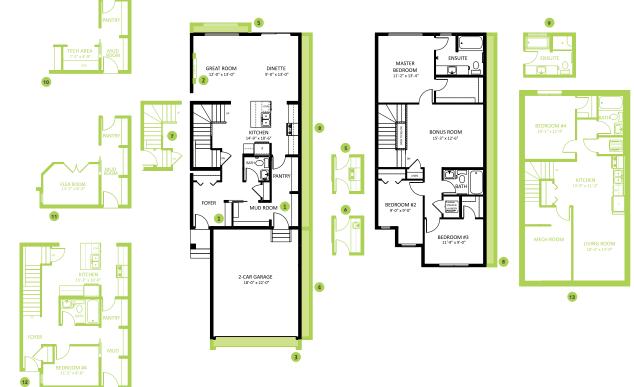

### **DETAILS**

- This home is located in the beautiful and newly developing suburb Liberty Landing. The community has a marvellous green space, walking paths, and a park all just steps out the front door.
- Shopping centres, grocery stores, farmers markets and more all within a quick drive. Schools can be reached via car ride or school bus. The school bus route runs throughout the neighbourhood.
- Fantastic island with undermounted sink, dishwasher, and convenient eating bar all in one space. Allowing great everyday functionality.
- Stunning Kitchen interior with lush pale grey cabinets, stunning grey quartz, and bright white textured backsplash. Creating the perfect aesthetic for the head in the clouds dreamer.
- Beautiful, durable quartz countertops carried throughout the home keep everything flowing and looking fresh.
- Great room and dinette share an open area for easy flow between them and the kitchen. Creating a lovely space for family and friends.
- Practical walk through pantry moves from the kitchen to the mudroom, straight through to the garage.

- Spacious mudroom with tons of storage. Handy triple entry from the kitchen, foyer and garage.
- Set the atmosphere for the great room by turning on the colour changing electric fire place.
- Main floor half bath near front entrance accommodating for you.
- Neutral grey luxury vinyl flooring ties the whole main floor together.
- Included six piece Samsung stainless steel appliances keeps the kitchen chic looking.
- Large master suite with a rear facing window. Glorious, spacious walk in closet. Enjoy the lovely en suite with double undermounted quartz countertops and shower/tub combo with tile to the ceiling.
- Relax in the central bonus room on the second floor.
- Secondary bedrooms are front facing allowing ultimate privacy from the master suite.
- Conveniently equipped with second floor laundry.
- Ultra soft taupe carpet lines the second floor for great comfort
- Front attached two car garage with 8 foot overhead door.
- Included Brilliant Smart Home package. Control lights, front door lock, garage door and thermostat all on the panel or a convenient phone app.

#### LIBERTY LANDING SHOWHOME

43 Memorial Parkway, Edmonton 587-272-0933

libertylanding@bedrockhomes.ca

Job # LBY-0-034718 Lot 5, Block 10, Plan 202-0003

Main Floor 858 SQ FT Second Floor 903 SQ FT