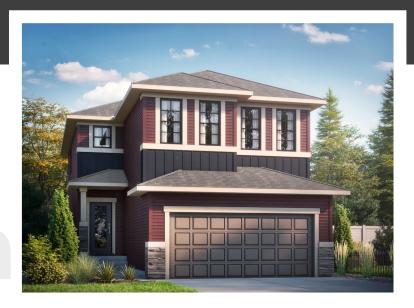

# KENNEDY B

2230 SQ FT 89 Memorial Parkway

#### LIBERTY LANDING SHOWHOME

2 Legacy Road, Red Deer 587.272.0933 libertylanding@bedrockhomes.ca

Job # LBY-0-034716 Lot 3, Block 10, Plan 202-0003

## **DETAILS**

- This home is located in the beautiful and newly developing suburb Liberty Landing. The community has a marvellous green space, walking paths, and a park all just steps out the front door.
- Shopping centres, grocery stores, farmers markets and more all within a quick drive. Schools can be reached via car ride or school bus. The school bus route runs throughout the neighbourhood.
- Open concept main floor.
- Beautiful long island with eating bar on one side and undermounted sink and dishwasher on the other side.
- Stunning kitchen interior with bright white cabinets, sleek grey quartz counter tops, and bold black backsplash. Creating the perfect aesthetic for the modern trendsetter.
- Beautiful, durable quartz countertops carried throughout the home keeps everything flowing and looking fresh.
- Fantastic great room open to the kitchen and dinette makes a lovely space for the family who loves to entertain.
- Set the atmosphere and heat the great room by turning on the colour changing electric fire place.