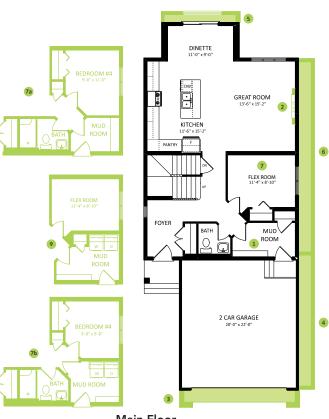

## **DETAILS**

- This home is located in the beautiful and newly developing suburb Liberty Landing. The community has a marvellous green space, walking paths, and a park all just steps out the front door.
- Shopping centres, grocery stores, farmers markets and more all within a quick drive. Schools can be reached via car ride or school bus. The school bus route runs throughout the neighbourhood.
- Open concept main floor.
- Beautiful long island with eating bar on one side and undermounted sink and dishwasher on the other side.
- Stunning kitchen interior with bright white cabinets, sleek grey quartz counter tops, and bold black backsplash. Creating the perfect aesthetic for the modern trendsetter.
- Beautiful, durable quartz countertops carried throughout the home keeps everything flowing and looking fresh.
- Fantastic great room open to the kitchen and dinette makes a lovely space for the family who loves to entertain.
- Set the atmosphere and heat the great room by turning on the colour changing electric fire place.

- Convenient flex room on the main floor. Makes a great space for an office, playroom, or even craft room. The possibilities are endless.
- Main floor powder room.
- Luxury vinyl flooring ties the whole main floor together.
- Included six piece Samsung stainless steel appliances keeps the kitchen chic looking.
- Spacious master bedroom at the rear of the home, with walk in closet with tons of storage. Enjoy the en suite with double, undermounted quartz sinks, beautiful soaker tub, and stand alone shower.
- Great sized secondary bedrooms.
- Lovely bonus room at the front of the house separate from the bedrooms fantastic for early bird children or night owl movie nights.
- Large upstairs laundry room for everyone's convenience.
- Ultra soft carpet lines the second floor for great comfort.
- Front attached two car garage with 8 foot overhead door.
- Included Brilliant Smart Home package. Control lights, front door lock, garage door and thermostat all on the panel or a convenient phone app.
- Enjoy the sun in the south facing backyard.