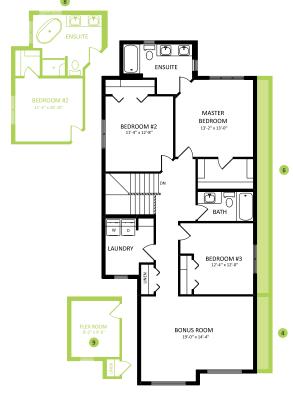

- Convenient flex room on the main floor. Makes a great space for an office, playroom, or even craft room. The possibilities are endless.
- Main floor powder room.
- Luxury vinyl flooring ties the whole main floor together.
- Included six piece Samsung stainless steel appliances keeps the kitchen chic looking.
- Spacious master bedroom at the rear of the home, with walk in closet with tons of storage. Enjoy the en suite with double, undermounted quartz sinks, beautiful soaker tub, and stand alone shower.
- Great sized secondary bedrooms.
- Lovely bonus room at the front of the house separate from the bedrooms fantastic for early bird children or night owl movie nights.
- Large upstairs laundry room for everyone's convenience.
- Ultra soft carpet lines the second floor for great comfort.
- Front attached two car garage with 8 foot overhead door.
- Included Brilliant Smart Home package. Control lights, front door lock, garage door and thermostat all on the panel or a convenient phone app.
- Enjoy the sun in the south facing backyard.

### LIBERTY LANDING SHOWHOME

2 Legacy Road, Red Deer 587.272.0933

libertylanding@bedrockhomes.ca

Job # LBY-0-034716 Lot 3, Block 10, Plan 202-0003

Second Floor 1241 SQ FT