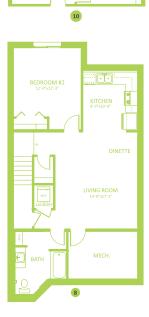

## **ELENA B**

2088 SQ FT 97 Memorial Parkway

#### LIBERTY LANDING SHOWHOME

43 Memorial Parkway, Edmonton 587-272-0933 libertylanding@bedrockhomes.ca

Job # LBY-0-034714 Lot 1, Block 10, Plan 202-0003

# **ELENA B**

2088 SQ FT 97 Memorial Parkway

### LIBERTY LANDING SHOWHOME

43 Memorial Parkway, Edmonton 587-272-0933

libertylanding@bedrockhomes.ca

Job # LBY-0-034714 Lot 1, Block 10, Plan 202-0003

MASTER BEDROOM

1077 SQ FT