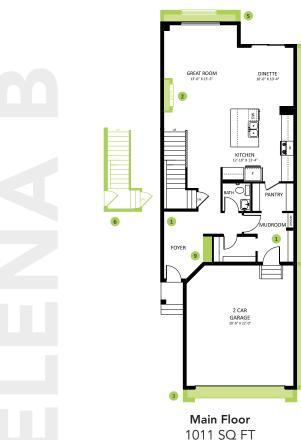

#### **DETAILS**

- This home is located in the beautiful and newly developing suburb Liberty Landing. The community has a marvellous green space, walking paths, and a park all just steps out the front door.
- Shopping centres, grocery stores, farmers markets and more all within a quick drive. Schools can be reached via car ride or school bus. The school bus route runs throughout the neighbourhood.
- Large central island with eating bar, leaves you with generous counterpace, functional for everyday use and great for a family who loves to host.
- Stunning kitchen interior with deep, sleek navy cabinets, bright white quartz, and soft grey textured backsplash.
  Creating the perfect aesthetic for the everyday adventurer.
- Spacious walk through pantry for easy storage and organizational needs.
- Convenient mudroom with entry from garage, foyer, and walk through pantry.
- Beautiful, durable quartz countertops carried throughout the home keep everything flowing and looking fresh.
- Set the atmosphere for the great room by turning on the

- colour changing electric fire place.
- Main floor half bath near front entrance accommodating for you.
- Lush soft brown luxury vinyl flooring ties the whole main floor together.
- Included six piece Samsung stainless steel appliances keeps the kitchen chic looking.
- Lovely rear facing master suite. Large walk in closet with plenty of space. Enjoy the double sinks with quartz countertops, the stand alone shower and private water closet.
- Contempory railing, leading to the second floor, where you can relax in the central bonus area.
- Secondary bedrooms are facing the front. Both bedrooms have spacious closets and large windows.
- Conveniently equipped with second floor laundry.
- Ultra soft neutral grey carpet lines the second floor for great comfort
- Front attached two car garage with 8 foot overhead door.
- Included Brilliant Smart Home package. Control lights, front door lock, garage door and thermostat all on the panel or a convenient phone app.