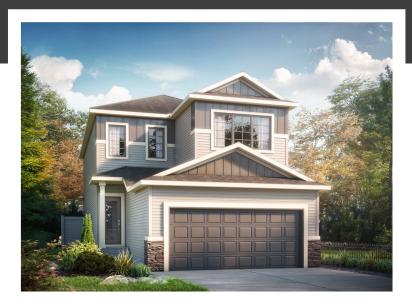

## **ELENA B**

2088 SQ FT 97 Memorial Parkway

#### LIBERTY LANDING SHOWHOME

43 Memorial Parkway, Edmonton 587-272-0933 libertylanding@bedrockhomes.ca

Job # LBY-0-034714 Lot 1, Block 10, Plan 202-0003

#### **DETAILS**

- This home is located in the beautiful and newly developing suburb Liberty Landing. The community has a marvellous green space, walking paths, and a park all just steps out the front door.
- Shopping centres, grocery stores, farmers markets and more all within a quick drive. Schools can be reached via car ride or school bus. The school bus route runs throughout the neighbourhood.
- Large central island with eating bar, leaves you with generous counterpace, functional for everyday use and great for a family who loves to host.
- Stunning kitchen interior with deep, sleek navy cabinets, bright white quartz, and soft grey textured backsplash.
  Creating the perfect aesthetic for the everyday adventurer.
- Spacious walk through pantry for easy storage and organizational needs.
- Convenient mudroom with entry from garage, foyer, and walk through pantry.
- Beautiful, durable quartz countertops carried throughout the home keep everything flowing and looking fresh.
- Set the atmosphere for the great room by turning on the

- colour changing electric fire place.
- Main floor half bath near front entrance accommodating for you.
- Lush soft brown luxury vinyl flooring ties the whole main floor together.
- Included six piece Samsung stainless steel appliances keeps the kitchen chic looking.
- Lovely rear facing master suite. Large walk in closet with plenty of space. Enjoy the double sinks with quartz countertops, the stand alone shower and private water closet.
- Contempory railing, leading to the second floor, where you can relax in the central bonus area.
- Secondary bedrooms are facing the front. Both bedrooms have spacious closets and large windows.
- Conveniently equipped with second floor laundry.
- Ultra soft neutral grey carpet lines the second floor for great comfort
- Front attached two car garage with 8 foot overhead door.
- Included Brilliant Smart Home package. Control lights, front door lock, garage door and thermostat all on the panel or a convenient phone app.