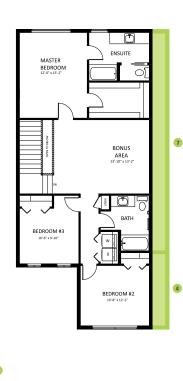

- colour changing electric fire place.
- Main floor half bath near front entrance accommodating for you.
- Lush soft brown luxury vinyl flooring ties the whole main floor together.
- Included six piece Samsung stainless steel appliances keeps the kitchen chic looking.
- Lovely rear facing master suite. Large walk in closet with plenty of space. Enjoy the double sinks with quartz countertops, the stand alone shower and private water closet.
- Contempory railing, leading to the second floor, where you can relax in the central bonus area.
- Secondary bedrooms are facing the front. Both bedrooms have spacious closets and large windows.
- Conveniently equipped with second floor laundry.
- Ultra soft neutral grey carpet lines the second floor for great comfort
- Front attached two car garage with 8 foot overhead door.
- Included Brilliant Smart Home package. Control lights, front door lock, garage door and thermostat all on the panel or a convenient phone app.

### LIBERTY LANDING SHOWHOME

43 Memorial Parkway, Edmonton 587-272-0933

libertylanding@bedrockhomes.ca

Job # LBY-0-034714 Lot 1, Block 10, Plan 202-0003

MASTER BEDROOM

1077 SQ FT