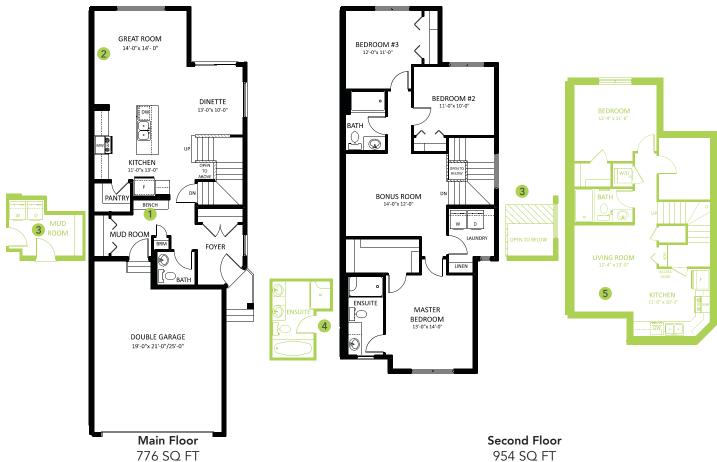

### **DETAILS**

- Nearly \$20, 000 in additional upgrades!
- Affordably priced in the low \$370's!
- Sizable 3 bedroom, 2.5 bathroom home with versatile second floor bonus room
- Double car, front attached garage with 8' overhead door
- Upgraded exterior including added cultured stone, hardie panel and premium colored siding
- Added exterior soffit plug
- Open concept main floor with upgraded splatter texture ceilings
- Large windows and patio doors off the dinette flood for lots of natural lighting
- Designer kitchen with quartz countertops, undermounted sinks and subway pattern backsplash
- Large island with full size eating bar and upgraded pendant lights, perfect for entertaining
- Walk-in corner pantry
- Durable and stylish luxury vinyl plank flooring
- Included Samsung Appliances: fridge, range, microwave, dishwasher, washing machine and dryer
- Cozy but modern linear electric fireplace

- Beautiful painted poplar railing on main and second floor staircase
- Central, loft style bonus room separates the master suite from the secondary bedrooms
- Convenient second floor laundry room
- Gorgeous master suite with huge walk-in closet and private 3 piece ensuite
- App controlled Ecobee thermostat
- Media cable conduits for wall mount TV in great room, bonus room, and master suite
- USB charging ports throughout
- Heat recover ventilator, high efficiency furnace and high efficiency hot water tank help to keep utility bills low
- Ask us about our superior sound dampening techniques between duplexes!