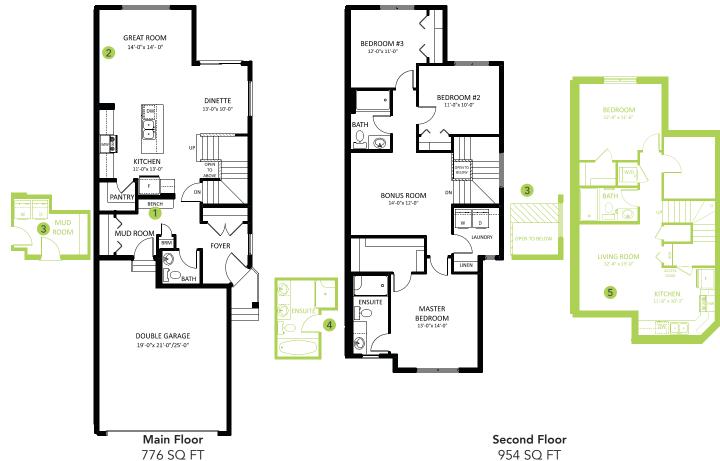

#### **DETAILS**

- This mid sized home has 3 bedrooms and 2.5 bathrooms and promises to be one of our most popular duplex floorplans yet!
- Combining a 1730 sqft floor plan with the cost effective quality of a duplex build, the Phoenix II is the perfect combination of spacious, and economical.
- This home greets you with a practical front foyer, complete with large coat closet and bench area. The garage entrance opens into a sizable mudroom for all your winter clothing storage.
- Our open concept homes are modern and trendy, while still remaining practical and convenient.
- Stylish, chic interior finishes such as vinyl plank flooring, quartz countertops, undermounted sinks, paint grade poplar stair railing and pendant style lights over the island, complete the contemporary look of this home.
- The oversized island with a full eating bar adds to the abundance of counter space and frames the undermounted sink.
- Retire to the main floor great room after dinner, to socialize with friends and family around the cozy linear electric fireplace.
- A private four piece ensuite bathroom, and huge walk in closet, make the master suite a comfortable, relaxing space that you will never want to leave.

- Second floor laundry room that is located near the master bedroom, make keeping up with household chores a breeze.
- The versatile second floor bonus room can be used for anything from an open office area, to a game room for the family.
- Bedrock Homes cares about the little things that make day to day life easier for our homeowners. USB charging ports, media cable conduits, and USB charging ports are all included in this home.
- The 2" Hunter Douglas faux wood window coverings throughout the entire home are just one more thing that we took care of, so you don't have to!
- An attached double car garage with 8' overhead door is the perfect size for keeping your vehicle sheltered from the elements, while also storing tools, tires, lawn care equipment, and anything else you can think of!
- Our homes come standard with state of the art technology such as a smart thermostat with Wi-Fi capability and app control, as well as a high efficiency furnace and hot water tank. Our homes also feature a Heat Recovery Ventilator to constantly keep fresh air circulating throughout your home.