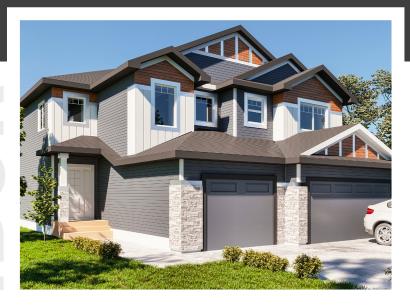

# SOFIA ASHBURY

1434 SQ FT 17 Linden Place

#### LIBERTY LANDING SHOWHOME

43 Memorial Parkway,Red Deer 587.272.0933 libertylanding@bedrockhomes.ca

Job # LBY-0-034654 Lot 56, Block 6, Plan 202-0003

### **DETAILS**

- This 3 bedroom, 2.5 bathroom home has a beautiful front elevation, and a long list of upgraded inclusions.
- Sagiper detailing and traditional gable roofing gives this home a classic curb appeal that will stand the test of time.
- Our clients asked, and we listened! Some of the most common requests that we have heard from new home buyers is for upstairs laundry, and a corner pantry, and this home has both.
- Bedrock Homes cares about the little things that make day to day life easier for our homeowners. USB charging ports, media cable conduits, and USB charging ports are all included in this home.
- Our homes come standard with state of the art technology such as a smart thermostat with Wi-Fi capability and app control, as well as a high efficiency furnace and hot water tank. Our homes also feature a Heat Recovery Ventilator to constantly keep fresh air circulating throughout your home.
- This open concept home has huge main floor windows that flood the designer kitchen with natural lighting.
- Durable vinyl plank flooring, gorgeous quartz counter tops and ceiling height cabinets all add to the designer feel of the kitchen. The oversized island with a full eating