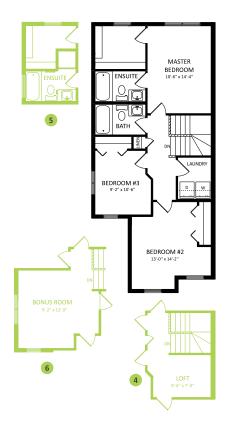

- bar adds to the abundance of counter space and frames the undermounted sink.
- The linear electric fireplace in the main floor great room is the perfect feature to gather around with friends and family.
- The second floor laundry room in this home is the pinnacle of convenience for a busy family that is always on the go.
- The master bedroom is complete with a full ensuite bathroom that includes the same quality finishes as the rest of the home. Add to that a large walk in closet, and you have the perfect master retreat.
- Patio doors off the dining area lead outside where you can start soaking up the summer sunshine. Backing onto a green area with walking trails, this home is perfect for those that love the great outdoors.
- The front facing single attached garage is a must have in Alberta, so that you never have to worry about scraping snow off your vehicle again.
- We have combined all the features our customers want, with a smaller economical layout, to make it as easy as possible for you to own a home!

### LIBERTY LANDING SHOWHOME

43 Memorial Parkway,Red Deer 587.272.0933

libertylanding@bedrockhomes.ca

Job # LBY-0-034654 Lot 56, Block 6, Plan 202-0003

Main Floor 680 SQ FT

Second Floor 754 SQ FT