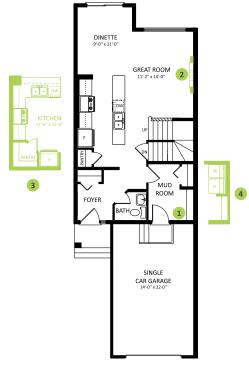

### **DETAILS**

- This 3 bedroom, 2.5 bathroom home has a beautiful front elevation, and a long list of upgraded inclusions.
- Sagiper detailing and traditional gable roofing gives this home a classic curb appeal that will stand the test of time.
- Our clients asked, and we listened! Some of the most common requests that we have heard from new home buyers is for upstairs laundry, and a corner pantry, and this home has both.
- Bedrock Homes cares about the little things that make day to day life easier for our homeowners. USB charging ports, media cable conduits, and USB charging ports are all included in this home.
- Our homes come standard with state of the art technology such as a smart thermostat with Wi-Fi capability and app control, as well as a high efficiency furnace and hot water tank. Our homes also feature a Heat Recovery Ventilator to constantly keep fresh air circulating throughout your home.
- This open concept home has huge main floor windows that flood the designer kitchen with natural lighting.
- Durable vinyl plank flooring, gorgeous quartz counter tops and ceiling height cabinets all add to the designer feel of the kitchen. The oversized island with a full eating

- bar adds to the abundance of counter space and frames the undermounted sink.
- The linear electric fireplace in the main floor great room is the perfect feature to gather around with friends and family.
- The second floor laundry room in this home is the pinnacle of convenience for a busy family that is always on the go.
- The master bedroom is complete with a full ensuite bathroom that includes the same quality finishes as the rest of the home. Add to that a large walk in closet, and you have the perfect master retreat.
- Patio doors off the dining area lead outside where you can start soaking up the summer sunshine. Backing onto a green area with walking trails, this home is perfect for those that love the great outdoors.
- The front facing single attached garage is a must have in Alberta, so that you never have to worry about scraping snow off your vehicle again.
- We have combined all the features our customers want, with a smaller economical layout, to make it as easy as possible for you to own a home!

### LIBERTY LANDING SHOWHOME

43 Memorial Parkway,Red Deer 587.272.0933

libertylanding@bedrockhomes.ca

Job # LBY-0-034654 Lot 56, Block 6, Plan 202-0003

Main Floor 680 SQ FT

Second Floor 754 SQ FT