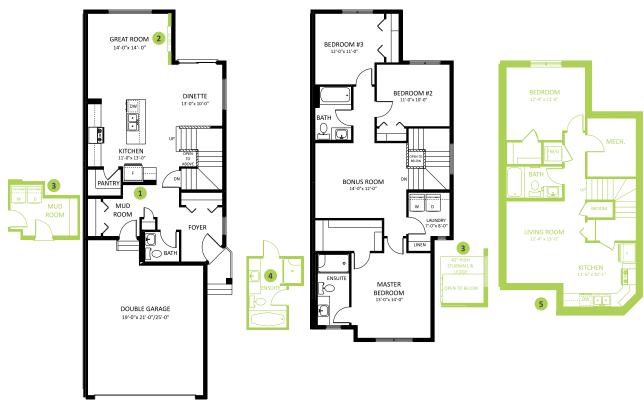

### **DETAILS**

- The Logan is one of our most elegant duplex elevations, with added sagiper detailing, board and batten and cultured stone, this home is sure to catch your eye.
- This 3 bedroom, 2.5 bathroom home features a versatile second floor bonus room, as well as an open concept main floor with large great room.
- Splatter texture 9' ceilings and huge windows flood the main floor with natural lighting, and add to the bright, airy feel of home.
- Our clients asked, and we listened! Some of the most common requests that we have heard from new home buyers were for upstairs laundry, a corner pantry, and an upstairs bonus room at the economical cost of our duplexes, and this home has it all!
- Our designer kitchens are loaded with features such as durable vinyl plank flooring, beautiful quartz countertops, under mounted sinks, ceiling height cabinets, soft close drawers, USB charging ports, full samsung appliance package, corner pantry, and a large island that adds lots of useful counter space to the area.
- The spacious main floor great room is the perfect frame for the picturesque linear electric fireplace that will keep you cozy and warm all winter long.
- The dining area is perfect for entertaining, and the large patio doors flood the space with natural lighting

- The paint grade poplar railing that frames the staircase and pendant lights over the island contribute to the polished look of this home.
- As you move upstairs, you are greeted by a versatile, centrally located second floor bonus room that can be used for anything, from an open office space, to a game room for the family.
- The master retreat is the perfect place to retire after a long day. The full ensuite bathroom boasts the same high quality interior finishes as the rest of the home.
- Laundry is located on the second floor for your convenience.
- A large double attached garage leaves lots of space for storage after parking your vehicles inside, away from the elements.
- This home also backs onto Liberty Landing's expansive network of walking trails.

#### LIBERTY LANDING SHOWHOME

43 Memorial Parkway, Red Deer 587.272.0933

libertylanding@bedrockhomes.ca

Job # LBY-0-034652 Lot 54, Block 6, Plan 202-0003

Second Floor

954 SQ FT

Main Floor

776 SQ FT