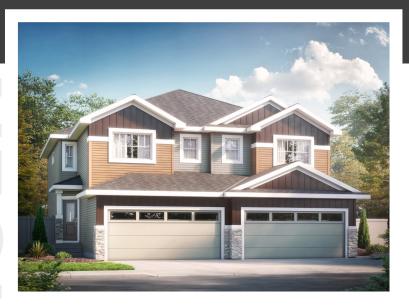

## LOGAN PHOENIX II

1730 SQ FT 21 Linden Place

#### LIBERTY LANDING SHOWHOME

43 Memorial Parkway, Red Deer 587.272.0933 libertylanding@bedrockhomes.ca

Job # LBY-0-034652 Lot 54, Block 6, Plan 202-0003

### **DETAILS**

- The Logan is one of our most elegant duplex elevations, with added sagiper detailing, board and batten and cultured stone, this home is sure to catch your eye.
- This 3 bedroom, 2.5 bathroom home features a versatile second floor bonus room, as well as an open concept main floor with large great room.
- Splatter texture 9' ceilings and huge windows flood the main floor with natural lighting, and add to the bright, airy feel of home.
- Our clients asked, and we listened! Some of the most common requests that we have heard from new home buyers were for upstairs laundry, a corner pantry, and an upstairs bonus room at the economical cost of our duplexes, and this home has it all!
- Our designer kitchens are loaded with features such as durable vinyl plank flooring, beautiful quartz countertops, under mounted sinks, ceiling height cabinets, soft close drawers, USB charging ports, full samsung appliance package, corner pantry, and a large island that adds lots of useful counter space to the area.
- The spacious main floor great room is the perfect frame for the picturesque linear electric fireplace that will keep you cozy and warm all winter long.
- The dining area is perfect for entertaining, and the large patio doors flood the space with natural lighting