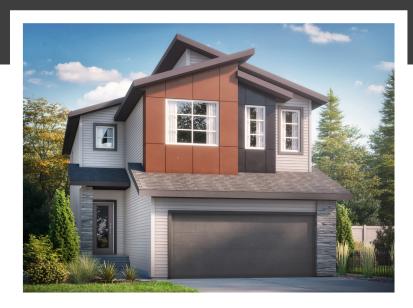

## THE KENNEDY K

2208 SQ FT 49 Memorial Parkway

### **DETAILS**

- This expansive 3 bedroom, 2.5 bathroom home includes both a main floor den and a second floor bonus room.
- Excellent curb appeal with modern exterior and rich, bold colors.
- Attached 20' x 22' garage with 8' overhead door.
- Bright front entrance with large closet, as well as a spacious mudroom off the garage for all your storage needs.
- Main floor den situated near the front of the home, ideal for a home office.
- Open concept main floor with lots of natural lighting and splatter texture ceilings.
- Stylish and practical, this designer kitchen looks beautiful while also offering ample storage space.
- Quartz countertops and under mounted sinks throughout.
- Large island with eating bar faces towards the great room for the ultimate entertaining space.
- Included 6-piece Samsung appliance package.
- The cozy linear electric fireplace with muliple flame colors and heat settings is a focal point of the great room.