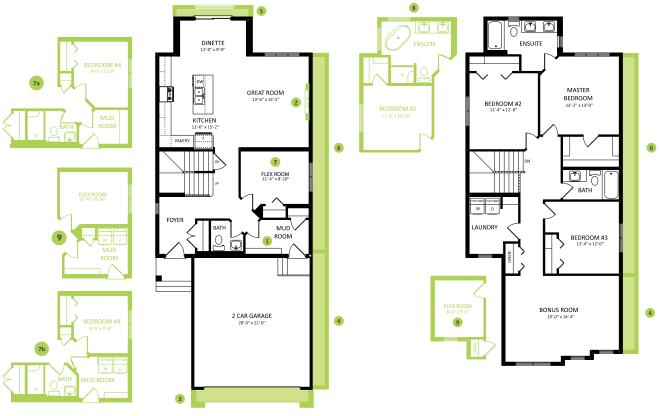

#### LIBERTY LANDING SHOWHOME

49 Memorial Parkway, Red Deer 587.457.8624

libertylanding@bedrockhomes.ca

Job # LBY-0-034647 Lot 18, Block 9, Plan 172-3061

**Second Floor** 

1246 SQ FT

Main Floor 962 SQ FT

### **DETAILS**

- This expansive 3 bedroom, 2.5 bathroom home includes both a main floor den and a second floor bonus room.
- Excellent curb appeal with modern exterior and rich, bold colors.
- Attached 20' x 22' garage with 8' overhead door.
- Bright front entrance with large closet, as well as a spacious mudroom off the garage for all your storage needs.
- Main floor den situated near the front of the home, ideal for a home office.
- Open concept main floor with lots of natural lighting and splatter texture ceilings.
- Stylish and practical, this designer kitchen looks beautiful while also offering ample storage space.
- Quartz countertops and under mounted sinks throughout.
- Large island with eating bar faces towards the great room for the ultimate entertaining space.
- Included 6-piece Samsung appliance package.
- The cozy linear electric fireplace with muliple flame colors and heat settings is a focal point of the great room.

- Sleek painted hand railings on main and second floor.
- TV backing and media cable conduits in great room, bonus room and master bedroom.
- Extravagant master suite with green space views, private ensuite bathroom, and a sizable walk-in closet.
- The master ensuite comes complete with his and hers sinks, a stand up shower, and a stand alone soaker tub.
- Convenient second floor laundry.
- The huge front facing bonus room above the garage is the perfect gaming and recreation space.
- Brilliant Smart Home Technology lets you control the lights, EcoBee Thermostat, Video Doorbell, and Weiser Halo Lock with the convenient all-in-one app.
- Heat recover ventilator, high efficiency furnace, high efficiency hot water tank, and triple pane windows for an energy efficient home