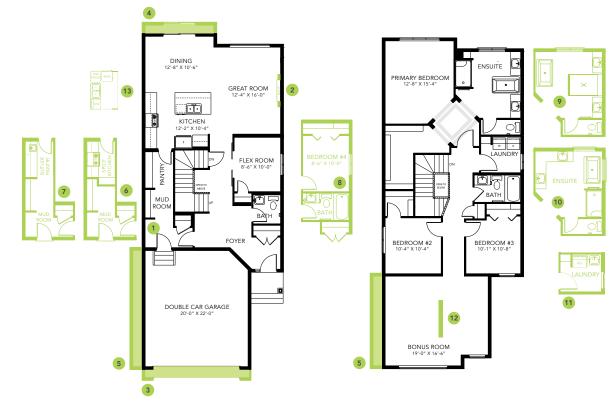

### LIBERTY LANDING SHOWHOME

43 Memorial Parkway, Edmonton 780.777.9883 rjames@bedrockhomes.ca

Job # LBY 3854 Lot 31, Block 9, Plan TBA

Main Floor

1048 SQ FT

Second Floor 1384 SQ FT