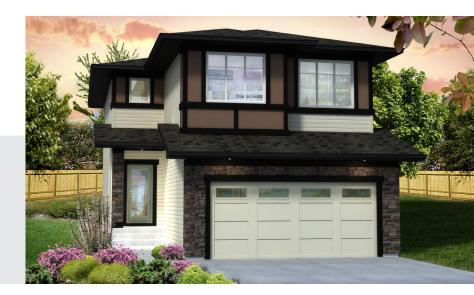

**Kennedy P 2224 SQ FT**59 Memorial Parkway

- 4 beds, 2.5 baths
- · Open concept living/dining
- Beautiful sunset view
- Luxury vinyl plank flooring
- Gorgeous and modern cabinets and granite countertops
- · Master bedroom ensuite
- Warm linear electric fireplace for cold nights
- Gorgeous, spacious central bonus room upstairs
- Spacious stairwell with modern sleek handrail
- Upstairs laundry
- Free standing tub plus shower in master ensuite
- 3 bedroom option upstairs
- Triple pane low E Argon filled energy star windows
- · Heat recovery ventilator, high efficiency furnace and hot water tank

bedrockhomes.ca

VISIT US AT ANY OF OUR SHOWHOMES! Monday - Thursday 3-8pm, Weekends & Holidays 12-5PM

**Kennedy P 2224 SQ FT**59 Memorial Parkway

Liberty Landing Showhome 45 Memorial Parkway, Liberty Landing in Gasoline Alley 587.272.0933