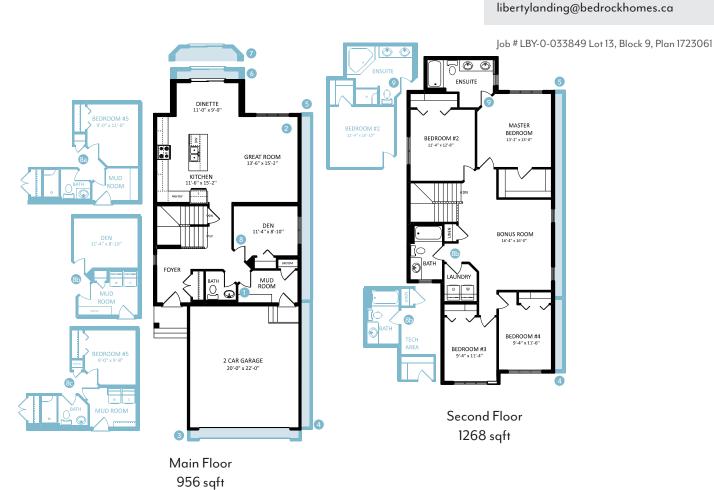

Liberty Landing Showhome 45 Memorial Parkway, Liberty Landing in Gasoline Alley 587.272.0933 libertylanding@bedrockhomes.ca

Job # LBY-0-033849 Lot 13, Block 9, Plan 1723061

| Notes: |  |  |  |
|--------|--|--|--|
|        |  |  |  |
|        |  |  |  |
|        |  |  |  |
|        |  |  |  |
|        |  |  |  |
|        |  |  |  |

**Kennedy P 2224 SQ FT**59 Memorial Parkway

- 4 beds, 2.5 baths
- · Open concept living/dining
- Beautiful sunset view
- Luxury vinyl plank flooring
- Gorgeous and modern cabinets and granite countertops
- · Master bedroom ensuite
- Warm linear electric fireplace for cold nights
- Gorgeous, spacious central bonus room upstairs
- Spacious stairwell with modern sleek handrail
- Upstairs laundry
- Free standing tub plus shower in master ensuite
- 3 bedroom option upstairs
- Triple pane low E Argon filled energy star windows
- · Heat recovery ventilator, high efficiency furnace and hot water tank