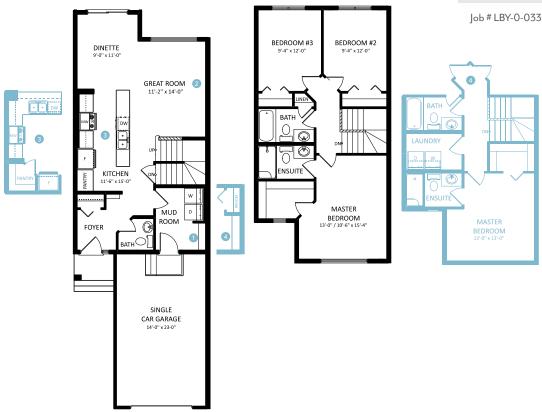

Main Floor 680 sqft Second Floor 672 sqft

bedrockhomes.ca

VISIT US AT ANY OF OUR SHOWHOMES! Monday - Thursday 3-8pm, Weekends & Holidays 12-5PM