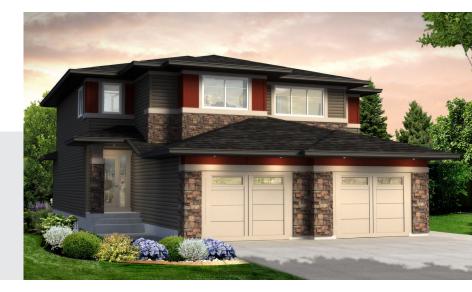

Wayde Birk 1352 SQ FT 64 Latoria Court

- 3 beds, 2.5 baths
- · Open concept living/dining
- Beautiful sunset view
- · Luxury vinyl plank flooring
- Gorgeous and modern cabinets and granite countertops
- · Master bedroom ensuite
- Mud room with downstairs laundry
- Single car garage
- Beautiful foyer for artwork and pictures
- Lots of basement space
- Heat recovery ventilator, high efficiency furnace and hot water tank
- Triple pane low E Argon filled energy star windows

Wayde Birk 1352 SQ FT 64 Latoria Court

> **Liberty Landing Showhome** 45 Memorial Parkway, Liberty Landing in Gasoline Alley 587.272.0933

libertylanding@bedrockhomes.ca

Job # LBY-0-033842 Lot 97, Block 6, Plan 1723061