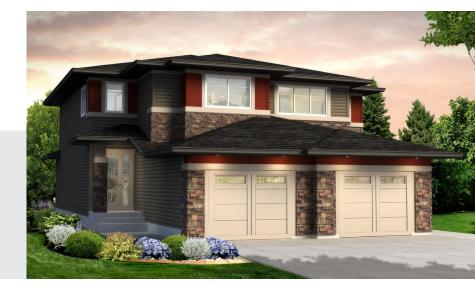

Wayde Birk 1352 SQ FT 64 Latoria Court

- 3 beds, 2.5 baths
- · Open concept living/dining
- Beautiful sunset view
- · Luxury vinyl plank flooring
- Gorgeous and modern cabinets and granite countertops
- · Master bedroom ensuite
- Mud room with downstairs laundry
- Single car garage
- Beautiful foyer for artwork and pictures
- Lots of basement space
- Heat recovery ventilator, high efficiency furnace and hot water tank
- Triple pane low E Argon filled energy star windows

Wayde Birk 1352 SQ FT 64 Latoria Court

> **Liberty Landing Showhome** 45 Memorial Parkway, Liberty Landing in Gasoline Alley 587.272.0933

libertylanding@bedrockhomes.ca

Job # LBY-0-033842 Lot 97, Block 6, Plan 1723061