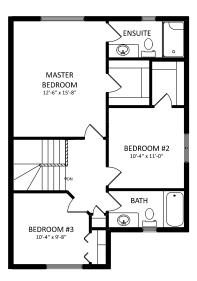

bedrockhomes.ca

VISIT US AT ANY OF OUR SHOWHOMES! Monday - Thursday 3-8pm, Weekends & Holidays 12-5PM

Layton Abbey 1580 SQ FT 50 Latoria Court

> Main Floor 860 sqft

Second Floor 720 sqft Liberty Landing Showhome 45 Memorial Parkway, Liberty Landing in Gasoline Alley 587.272.0933 libertylanding@bedrockhomes.ca