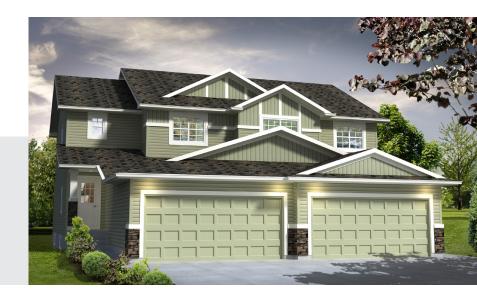

Layton Abbey 1580 SQ FT 50 Latoria Court

- 3 beds, 2.5 baths
- Backs onto green space
- Beautiful main floor den
- · Bright, large windows
- Double garage
- · Open concept living/dining area
- · Splatter texture ceilings
- Heritage home look
- Triple pane low E Argon filled energy star windows
- Heat recovery ventilator, high efficiency furnace and hot water tank

bedrockhomes.ca

VISIT US AT ANY OF OUR SHOWHOMES! Monday - Thursday 3-8pm, Weekends & Holidays 12-5PM

Layton Abbey 1580 SQ FT 50 Latoria Court

> Main Floor 860 sqft

Second Floor 720 sqft Liberty Landing Showhome 45 Memorial Parkway, Liberty Landing in Gasoline Alley 587.272.0933 libertylanding@bedrockhomes.ca