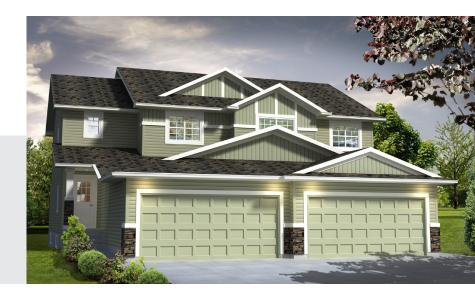

Layton Abbey 1580 SQ FT 50 Latoria Court

- 3 beds, 2.5 baths
- Backs onto green space
- Beautiful main floor den
- · Bright, large windows
- Double garage
- · Open concept living/dining area
- · Splatter texture ceilings
- Heritage home look
- Triple pane low E Argon filled energy star windows
- Heat recovery ventilator, high efficiency furnace and hot water tank

bedrockhomes.ca

VISIT US AT ANY OF OUR SHOWHOMES! Monday - Thursday 3-8pm, Weekends & Holidays 12-5PM

Layton Abbey 1580 SQ FT 50 Latoria Court

> Main Floor 860 sqft

Second Floor 720 sqft Liberty Landing Showhome 45 Memorial Parkway, Liberty Landing in Gasoline Alley 587.272.0933 libertylanding@bedrockhomes.ca