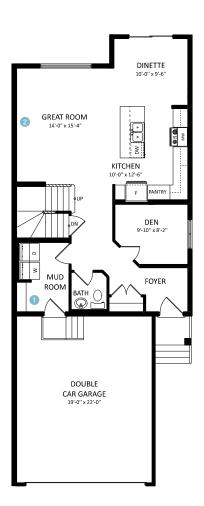

bedrockhomes.ca

VISIT US AT ANY OF OUR SHOWHOMES! Monday - Thursday 3-8pm, Weekends & Holidays 12-5PM

Layton Abbey 1580 SQ FT 50 Latoria Court

> Main Floor 860 sqft

Second Floor 720 sqft Liberty Landing Showhome 45 Memorial Parkway, Liberty Landing in Gasoline Alley 587.272.0933 libertylanding@bedrockhomes.ca