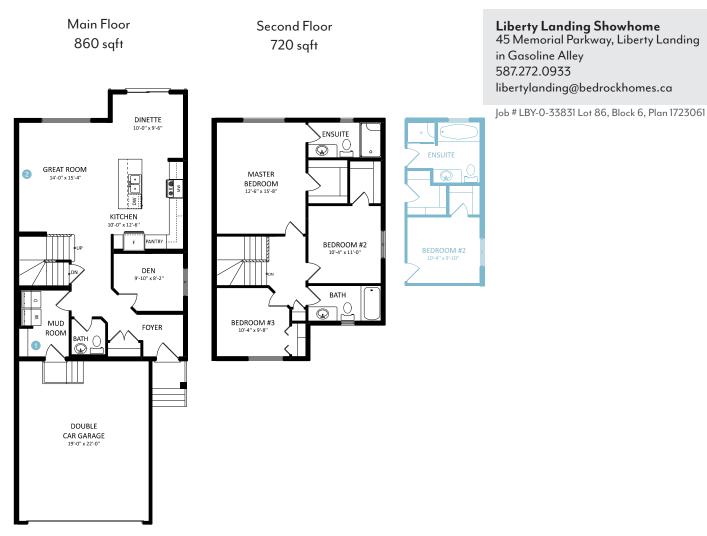

**Liberty Landing Showhome** 45 Memorial Parkway, Liberty Landing in Gasoline Alley 587.272.0933 libertylanding@bedrockhomes.ca

Job # LBY-0-33831 Lot 86, Block 6, Plan 1723061

Notes: