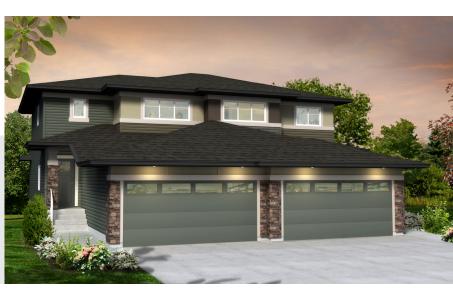

Orion Abbey 1580 SQ FT 42 Latoria Court

- 3 beds, 2.5 baths
- Backs onto green space
- Beautiful main floor den
- Linear electric fireplace
- Double Garage
- Open concept living/dining area
- Premium siding colours
- Large Master Bedroom
- Triple pane low E Argon filled energy star windows
- Heat recovery ventilator, high efficiency furnace and hot water tank