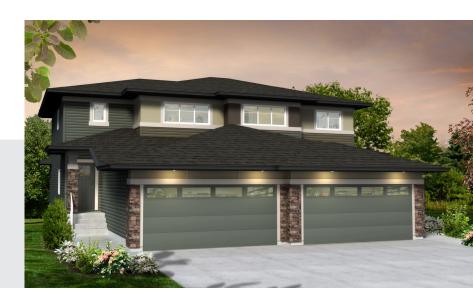

Orion Abbey 1580 SQ FT 42 Latoria Court

- 3 beds, 2.5 baths
- Backs onto green space
- Beautiful main floor den
- Linear electric fireplace
- Double Garage
- Open concept living/dining area
- Premium siding colours
- Large Master Bedroom
- Triple pane low E Argon filled energy star windows
- Heat recovery ventilator, high efficiency furnace and hot water tank