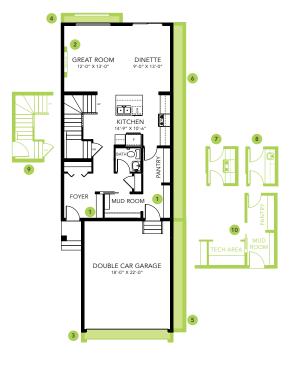

#### ONE AT KESWICK SHOWHOME

3411 Kulay Green SW, Edmonton 587-521-6580 oneatkeswick@bedrockhomes.ca

Job # KWK 5380 Lot 6, Block 23, Plan 222-1722

Main Floor 858 SQ FT

Second Floor 912 SQ FT