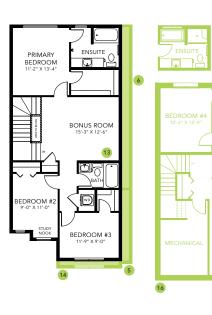

# STELLA K

**1833** SQ FT 3513 Kulay Link Edmonton, AB

#### ONE AT KESWICK SHOWHOME

3411 Kulay Green SW, Edmonton 587-521-6580 oneatkeswick@bedrockhomes.ca

Job # KWK 5380 Lot 6, Block 23, Plan 222-1722

Main Floor 858 SQ FT

Second Floor 912 SQ FT