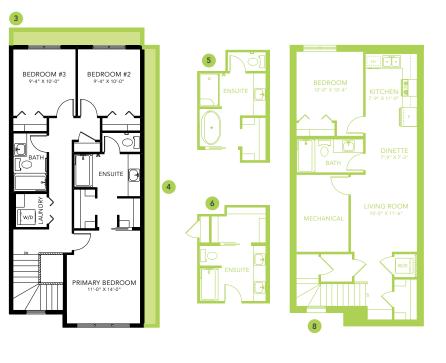

## MIA K

1584 SQ FT 3504 Kulay Link SW

# MIA K

1584 SQ FT 3504 Kulay Link SW

### ONE AT KESWICK SHOWHOME

3411 Kulay Green SW, Edmonton 587-521-6580 oneatkeswick@bedrockhomes.ca

Job # KWK 5379 Lot 32, Block 22, Plan 222-1722

Second Floor 760 SQ FT