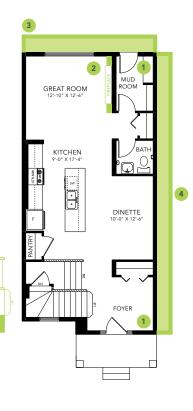

### ONE AT KESWICK SHOWHOME

3411 Kulay Green SW, Edmonton 587-521-6580 oneatkeswick@bedrockhomes.ca

Job # KWK 5379 Lot 32, Block 22, Plan 222-1722

Second Floor 760 SQ FT