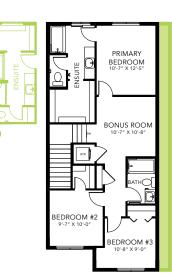

# ATHENA P

1660 SQ FT 3508 Kulay Link SW Edmonton, AB

#### ONE AT KESWICK SHOWHOME

3411 Kulay Green SW, Edmonton 587-521-6580 oneatkeswick@bedrockhomes.ca

Job # KWK 5377 Lot 30, Block 22, Plan 222-1722

Main Floor 857 SQ FT Second Floor 803 SQ FT