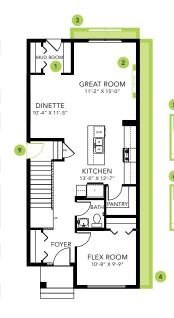

#### ONE AT KESWICK SHOWHOME

3411 Kulay Green SW, Edmonton 587-521-6580 oneatkeswick@bedrockhomes.ca

Job # KWK 5377 Lot 30, Block 22, Plan 222-1722

Main Floor 857 SQ FT Second Floor 803 SQ FT