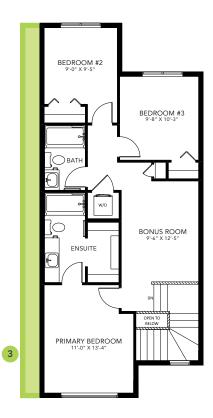

#### ONE AT KESWICK SHOWHOME

3411 Kulay Green SW, Edmonton 587-521-6580 oneatkeswick@bedrockhomes.ca

Job # KWK 5375 Lot 28, Block 22, Plan 222-1722

Second Floor 780 SQ FT

784 SQ FT