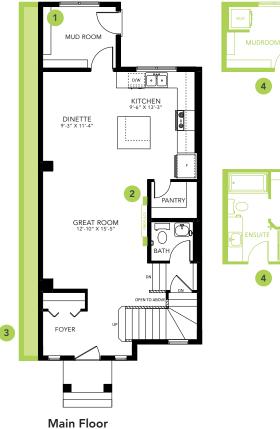

### **DETAILS**

- Walking distance to Joey Moss K-9 School and Close access to Joan Carr K-9 Catholic School.
- Every Bedrock Home comes complete with a smart home technology system that includes: Smart thermostat, video doorbell & Wi-Fi Smart keyless lock with touch screen and a Smart Home Hub. (Built in Brilliant optional)
- Paint grade railing with straight metal spindles between main and second floor
- All Bedrock homes include a complete appliance package delivered and installed: Stainless Steel kitchen appliances including a 28 cu. Ft. french door fridge with bottom pull out freezer and ice machine, a 5 burner range, an OTR microwave and a built-in dishwasher. The Laundry is high efficiency front load washer and dryer in white
- Master bath features a stand up shower, separate soaker tub and dual sinks in the vanity
- Splatter Texture Ceilings included vs "popcorn ceilings"
- 50" Linear Ortech LED electric fireplace complete with electrical and conduit above to mount you TV above

- 2nd floor bonus room with views to the main floor with an open railing staircase
- Quartz counters and undermount sinks in the kitchen and all bathrooms with vanities are included in every bedrock home.
- Energy efficient features include triple pane, Low-E, argon gas filled, Energy Star rated windows, heat recovery ventilator, 96.5% efficient and direct vented furnace, 80gal hot water tank and Bedrock's "Hotbox" system.
- 20x20 rear garage pad with built up curbing for future garage and you can have us build the garage for you as part of your purchase.
- Kitchen Craft cabinets: Soho Thermafoil Satin Starless including 41" uppers in the kitchen
- White Quartz counters throughout by Jade Stone: "Crystal Crescent"
- Luxury Vinyl Plank flooring throughout the main floor and all "wet" areas: Divine Quest "Miss Sunshine"
- Stain Proof Carpeting by Mohawk Portico Collection: True Harmony - Silverado