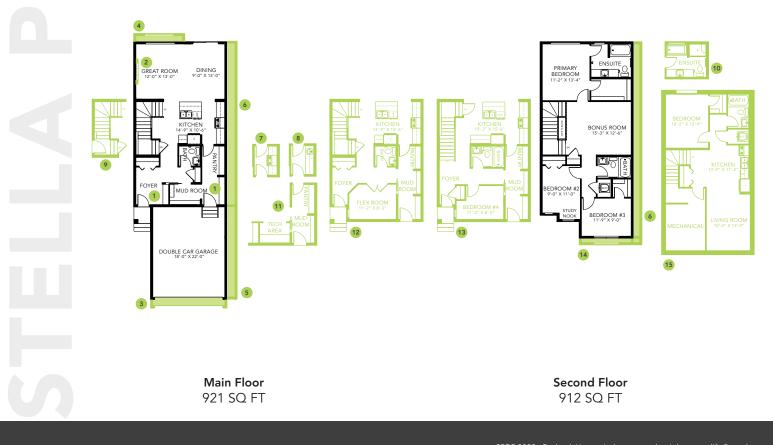

# STELLA P

1833 SQ FT 3331 Kulay Way SW

### DETAILS

- 9 ft. ceilings on the main floor
- Spindle railing on main and second floor creating an open staircase top to bottom
- 4 pc. Ensuite with two sinks and a 5' tiled shower complete with 10mil glass barn door
- Bonus room upstairs
- 4th Bedroom and 3rd full bath on the main floor
- Side Entrance for suite possibility
- 50" fireplace in the great room that includes media counduit and power above the fireplace so no wires are visible to the TV
- Splatter texture ceiling (as opposed to popcorn texture)
- Grey cabinets throughout (KitchenCraft Soho Thermofoil Satin Sleet), finished to the ceiling in the kitchen, with contrasting black pulls and soft close action
- Grey quartz countertops in kitchen and upstairs bathrooms with undermount sinks (Flint)
- Luxury vinyl plank flooring throughout main floor and wet areas (Divine Quest North Face

- Stain-proof carpeting upstairs (True Harmony Eclipse)
- 6 pc. Stainless Steel appliances with white high efficiency front load washer/dryer
- Triple pane, low-E argon filled Energy Star rated windows
- Heat recovery ventilator, high efficiency gas furnace and 80 gallon electric hot water tank
- Home includes smart home technology featuring a video door bell, Wi-Fi entrance dead bolt, smart thermostat and smart home hub