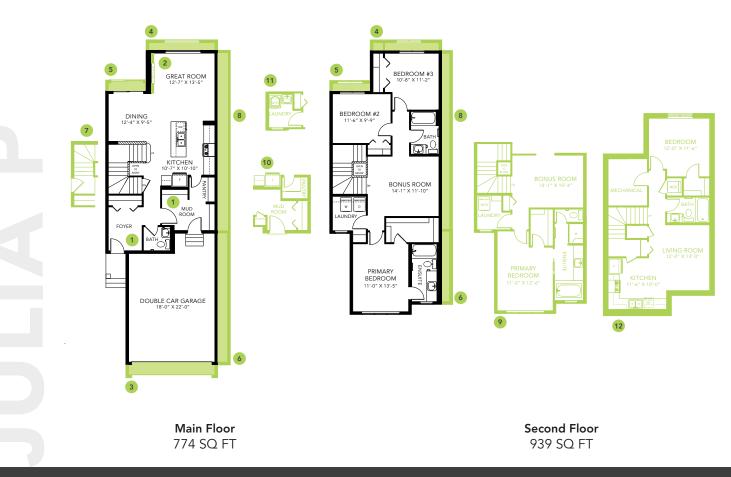

### DETAILS

- 9 ft. ceilings on the main floor
- Spindle railing on main and second floor creating an open staircase top to bottom
- 4 pc. Ensuite with a 5' shower upgrade
- Bonus room upstairs
- Side Entrance for suite possibility
- Splatter texture ceiling (as opposed to popcorn texture)
- Trendy navy cabinets throughout (KitchenCraft Soho Starless), finished to the ceiling in the kitchen
- White quartz countertops in kitchen and upstairs bathrooms with undermount sinks (Crystal Crescent)
- Luxury vinyl plank flooring throughout main floor and wet areas (Divine Quest Miss Sunshine)
- Stain-proof carpeting upstairs (Mohawk True Harmony Silverado)
- 6 pc. Stainless Steel appliances with white high efficiency front load washer/dryer

- Triple pane, low-E argon filled Energy Star rated windows
- Heat recovery ventilator, high efficiency gas furnace and 80 gallon hot water tank
- Home includes smart home technology that features a video door bell, Wi-Fi entrance dead bolt, smart thermostat and smart home hub