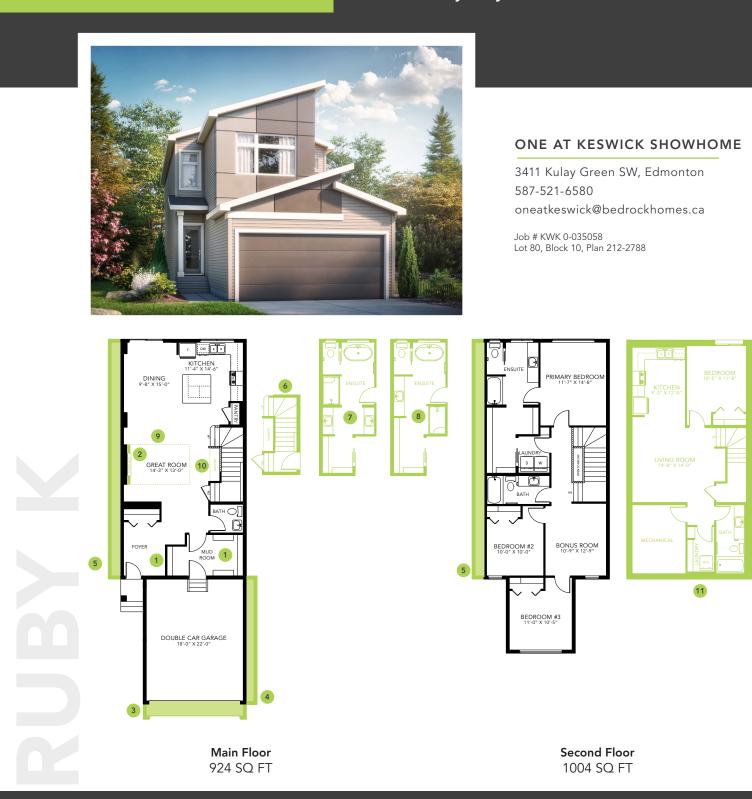

#### ONE AT KESWICK SHOWHOME

3411 Kulay Green SW, Edmonton 587-521-6580 oneatkeswick@bedrockhomes.ca

Job # KWK 0-035058 Lot 80, Block 10, Plan 212-2788

### DETAILS

- 9 ft. ceilings on the main floor
- Spindle railing on main and second floor creating an open staircase top to bottom
- 4 pc. Ensuite with dual sinks and a 5' shower upgrade
- Bonus room upstairs
- 50" fireplace in the great room that includes media conduit and power above the fireplace so no wires are visible to the TV
- Splatter texture ceiling (as opposed to popcorn texture)
- White cabinets throughout (KitchenCraft Soho Thermofoil Satin White), finished to the ceiling in the kitchen, with contrasting black pulls and soft close action
- Grey quartz countertops in kitchen and upstairs bathrooms with undermount sinks (Sudbury)
- Luxury vinyl plank flooring throughout main floor and wet areas (Divine Quest North Face)

- Stain-proof carpeting upstairs (Effortless Choice)
- 6 pc. Stainless Steel appliances with white high efficiency front load washer/dryer
- Triple pane, low-E argon filled Energy Star rated windows
- Heat recovery ventilator, high efficiency gas furnace and 80 gallon electric hot water tank
- Home includes smart home technology that features a video door bell, Wi-Fi entrance dead bolt, smart thermostat and a smart home hub