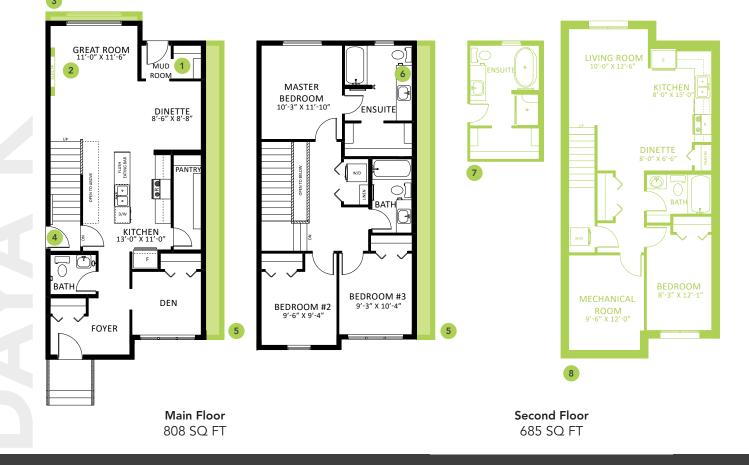

### DETAILS

- 1 block away from Joey Moss K-9 Public School Opening Fall 2022
- Side entrance for future legal suite
- Flex room on main floor
- Brilliant Home Technology (includes built-in control panel, video doorbell, smart Ecobee thermostat, programmable LED potlights lights, keyless entry, builtin Alexa capability, and access to the Brilliant Home app)
- 9 ft. ceilings on the main floor
- LED pot lights throughout
- Electric fireplace in living room
- Spindle railing on main floor
- Splatter texture ceiling (as opposed to popcorn texture)
- 3 pc. Ensuite with fiberglass stand-up shower
- Large 9' kitchen island with flush eating bar
- Grey cabinets throughout (KitchenCraft Soho Thermofoil

Satin Sleet), finished to the ceiling in the kitchen, with contrasting black pulls

- Grey quartz countertops in kitchen and upstairs bathrooms with undermount sinks (Flint)
- Luxury vinyl plank flooring throughout main floor and wet areas (Divine Quest Into the Wild)
- Stain-proof carpeting upstairs (True Harmony Eclipse)
- 6 pc. Stainless Steel appliances with white high efficiency front load washer/dryer
- Triple pane, low-E argon filled Energy Star rated windows
- Heat recovery ventilator, high efficiency gas furnace and 80 gallon electric hot water tank
- 20x22 garage pad