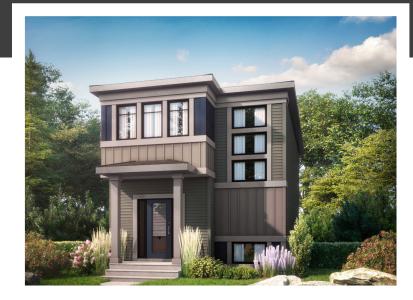

# SASHA P

1564 SQ FT 3370 Kulay Way SW

### ONE AT KESWICK SHOWHOME

2745 Koshal Place SW, Edmonton 587-521-6580 oneatkeswick@bedrockhomes.ca

Job # KWK 0-035027 Lot 5, Block 22, Plan 212-1825

## DETAILS

- 1 block away from Joey Moss K-9 Public School Opening Fall 2022
- Bonus room upstairs
- Brilliant Home Technology (includes built-in control panel, video doorbell, smart Ecobee thermostat, programmable LED potlights lights, keyless entry, builtin Alexa capability, and access to the Brilliant Home app)
- 9 ft. ceilings on the main floor
- LED pot lights throughout
- Spindle railing on main and second floor
- Splatter texture ceiling (as opposed to popcorn texture)
- 3 pc. Ensuite with fiberglass stand-up shower
- Large 4′x′4 unobstructed kitchen island with flush eating bar
- White cabinets throughout (KitchenCraft Soho Thermofoil Satin White), finished to the ceiling in the kitchen, with contrasting black pulls