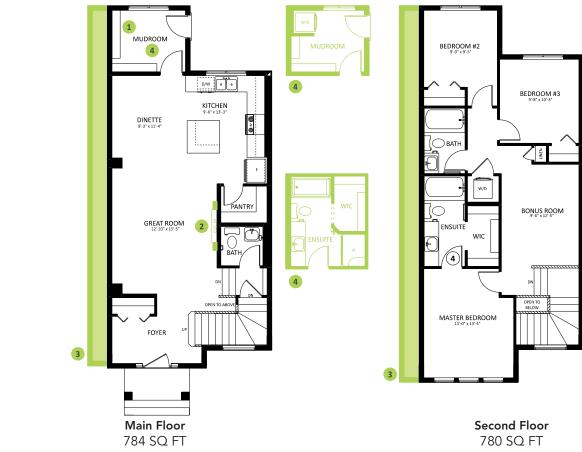

## DETAILS

- 1 block away from Joey Moss K-9 Public School Opening Fall 2022
- Bonus room upstairs
- Brilliant Home Technology (includes built-in control panel, video doorbell, smart Ecobee thermostat, programmable LED potlights lights, keyless entry, builtin Alexa capability, and access to the Brilliant Home app)
- 9 ft. ceilings on the main floor
- LED pot lights throughout
- Spindle railing on main and second floor
- Splatter texture ceiling (as opposed to popcorn texture)
- 3 pc. Ensuite with fiberglass stand-up shower
- Large 4′x′4 unobstructed kitchen island with flush eating bar
- White cabinets throughout (KitchenCraft Soho Thermofoil Satin White), finished to the ceiling in the kitchen, with contrasting black pulls

- Grey quartz countertops in kitchen and upstairs bathrooms with undermount sinks (Sudbury)
- Luxury vinyl plank flooring throughout main floor and wet areas (Divine Quest North Face)
- Stain-proof carpeting upstairs (Effortless Choice Mindful)
- 6 pc. Stainless Steel appliances with white high efficiency front load washer/dryer
- Triple pane, low-E argon filled Energy Star rated windows
- Heat recovery ventilator, high efficiency gas furnace and 80 gallon electric hot water tank
- 20x22 garage pad