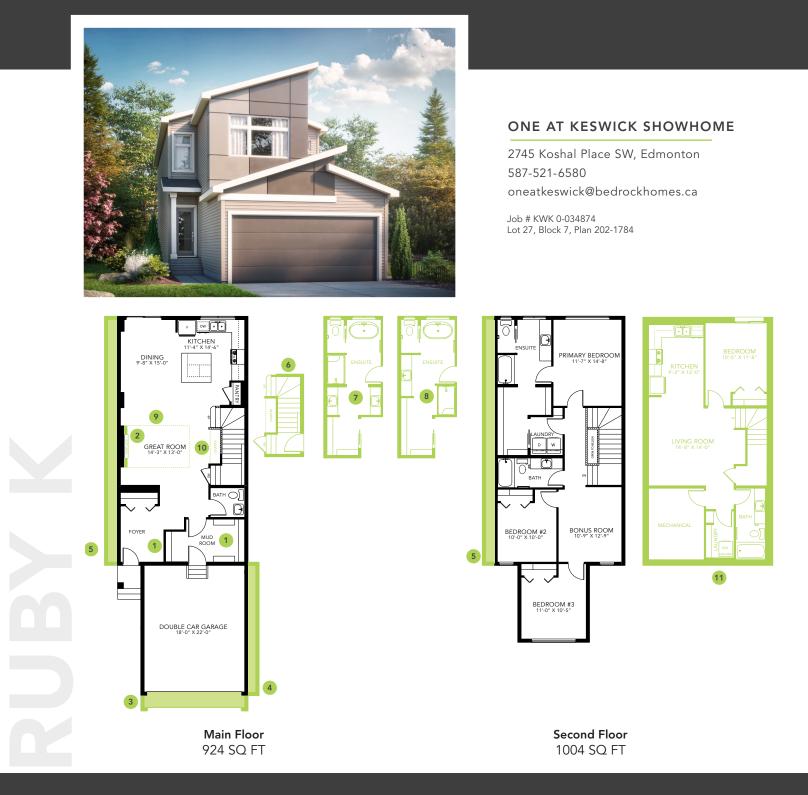

## ONE AT KESWICKSHOWHOME

2745 Koshal Place SW, Edmonton 587-521-6580 oneatkeswick@bedrockhomes.ca

Job # KWK 0-034874 Lot 27, Block 7, Plan 202-1784

## RUBY K

1928 SQ FT 2747 Koshal Place SW

## RUBY K

1928 SQ FT 2747 Koshal Place SW

BUILT TO LAST \\ **BEDROCKHOMES.CA** 

SPEC 2021 - Bedrock Homes Ltd. reserves the right to modify floorplans, renderings, elevations and features in a continuing effort to improve product quality. Floorplans, specifications & prices are subject to change without notice. Errors & omissions exempt.