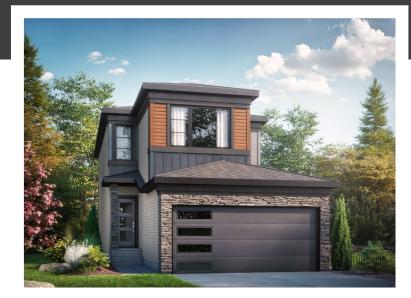

# RUBY P

1928 SQ FT 2362 Kelly Circle SW

### ONE AT KESWICK SHOWHOME

2745 Koshal Place SW, Edmonton 587-521-6580 oneatkeswick@bedrockhomes.ca

Job # KWK 0-034852 Lot 59A, Block 12, Plan 202-0742

### DETAILS

- 1 block away from the 1 km. long pond and walking trail
- Two K-9 schools opening Fall 2022
- Brilliant Home Technology (includes built-in control panel, video doorbell, smart Ecobee thermostat, programmable LED potlights lights, built-in Alexa capability, and access to the Brilliant Home app)
- 9 ft. ceilings on the main floor
- LED pot lights throughout
- Spindle railing
- Electric fireplace in the living room
- Frosted pantry door
- 2nd sink in the ensuite
- Trendy navy cabinets throughout (KitchenCraft Soho Starless), finished to the ceiling in the kitchen
- Marbled white quartz countertops in kitchen and upstairs bathrooms with undermount sinks (Baystone Frozen Tundra)
- Luxury vinyl plank flooring throughout main floor and wet areas (Divine Quest Miss Sunshine)
- Stain-proof carpeting upstairs (Mohawk True Harmony Silverado)

- 6 pc. Stainless Steel appliances with white high efficiency front load washer/dryer
- Triple pane, low-E argon filled Energy Star rated windows
- Heat recovery ventilator, high efficiency gas furnace and 80 gallon hot water tank