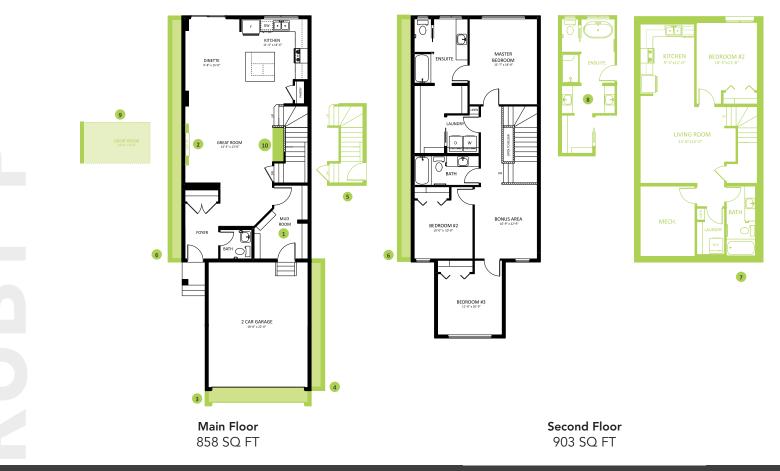

# RUBY P

1928 SQ FT 2362 Kelly Circle SW

### DETAILS

- 1 block away from the 1 km. long pond and walking trail
- Two K-9 schools opening Fall 2022
- Brilliant Home Technology (includes built-in control panel, video doorbell, smart Ecobee thermostat, programmable LED potlights lights, built-in Alexa capability, and access to the Brilliant Home app)
- 9 ft. ceilings on the main floor
- LED pot lights throughout
- Spindle railing
- Electric fireplace in the living room
- Frosted pantry door
- 2nd sink in the ensuite
- Trendy navy cabinets throughout (KitchenCraft Soho Starless), finished to the ceiling in the kitchen
- Marbled white quartz countertops in kitchen and upstairs bathrooms with undermount sinks (Baystone Frozen Tundra)
- Luxury vinyl plank flooring throughout main floor and wet areas (Divine Quest Miss Sunshine)
- Stain-proof carpeting upstairs (Mohawk True Harmony Silverado)

- 6 pc. Stainless Steel appliances with white high efficiency front load washer/dryer
- Triple pane, low-E argon filled Energy Star rated windows
- Heat recovery ventilator, high efficiency gas furnace and 80 gallon hot water tank