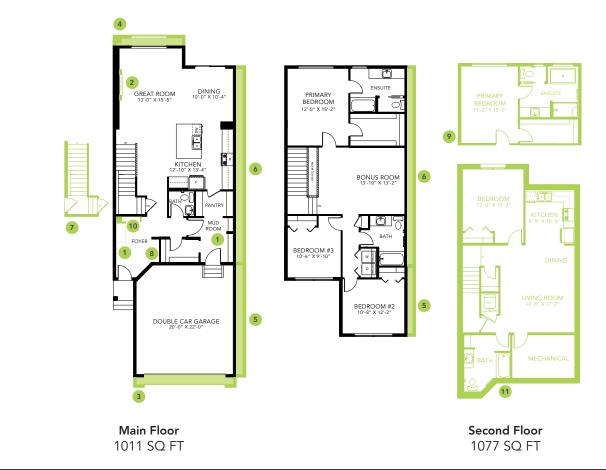

### DETAILS

- 2 blocks away from the 1 km. long pond and walking trail
- Two K-9 schools opening Fall 2022
- West facing backyard
- Brilliant Home Technology (includes built-in control panel, video doorbell, smart Ecobee thermostat, programmable LED potlights lights, built-in Alexa capability, and access to the Brilliant Home app)
- 9 ft. ceilings on the main floor
- LED pot lights throughout
- Spindle railing on main and second floor
- Garage floor drain
- Electric fireplace in the living room
- Frosted pantry door
- Splatter texture ceiling (as opposed to popcorn)
- 3 pc. Ensuite with tiled shower and 6 mil swing door
- 2nd sink in the ensuite

- Grey cabinets throughout (KitchenCraft Soho Satin Sleet), finished to the ceiling in the kitchen, with contrasting black pulls
- Light grey quartz countertops in kitchen and upstairs bathrooms with undermount sinks (Flint)
- Luxury vinyl plank flooring throughout main floor and wet areas (Divine Quest Into the Wild)
- Stain-proof carpeting upstairs (Mohawk True Harmony Eclipse)
- 6 pc. Stainless Steel appliances with white high efficiency front load washer/dryer
- Triple pane, low-E argon filled Energy Star rated windows
- Heat recovery ventilator, high efficiency gas furnace and 80 gallon hot water tank