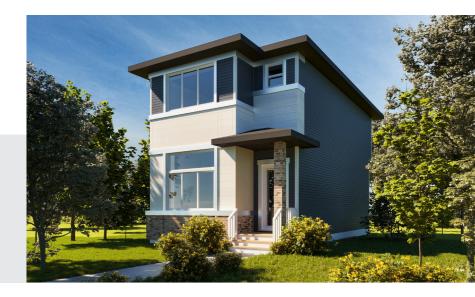

NI . . . . .

Rundle P 1430 SQ FT 2359 Kelly Circle SW

- 3 bedrooms, 2.5 baths
- 2nd floor laundry
- 9' ceilings on main floor
- Upgrade to splatter texture on ceilings throughout
- Kitchen craft woodgrain chillagoe cabinets with 41" upgraded upper cabinets
- · Hanstone fusion quartz countertops with undermount sinks
- Linear electric fireplace
- 5 Samsung stainless steel appliances
- Luxury vinyl plank floors in divine quest endless summer
- Triple pane low e argon filled energy star rated windows
- · Heat recovery ventilator, high efficiency furnace and hot water tank

bedrockhomes.ca

VISIT US AT ANY OF OUR SHOWHOMES! Monday - Thursday 3-8pm, Weekends & Holidays 12-5PM

Rundle P 1430 SQ FT 2359 Kelly Circle SW