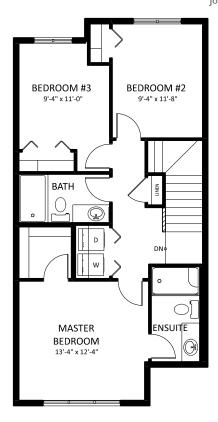

## One at Keswick Showhome 2113 Koshal Way SW, Edmonton 587.521.6580 oneatkeswick@bedrockhomes.ca

Job # KWK-0-034506 Lot 46, Block 13, Plan 182-3259

Main Floor 736 sqft

Second Floor 694 sqft