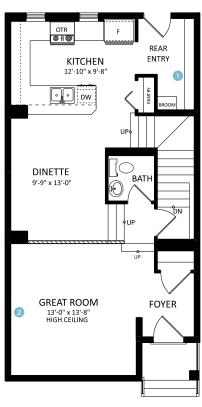

## One at Keswick Showhome 2113 Koshal Way SW, Edmonton 587.521.6580 oneatkeswick@bedrockhomes.ca

Job # KWK-0-034506 Lot 46, Block 13, Plan 182-3259

Main Floor 736 sqft

Second Floor 694 sqft