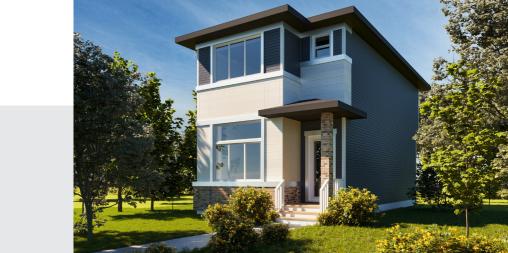

NI . . . . .

Rundle P 1430 SQ FT 2359 Kelly Circle SW

- 3 bedrooms, 2.5 baths
- 2nd floor laundry
- 9' ceilings on main floor
- Upgrade to splatter texture on ceilings throughout
- Kitchen craft woodgrain chillagoe cabinets with 41" upgraded upper cabinets
- · Hanstone fusion quartz countertops with undermount sinks
- Linear electric fireplace
- 5 Samsung stainless steel appliances
- Luxury vinyl plank floors in divine quest endless summer
- Triple pane low e argon filled energy star rated windows
- · Heat recovery ventilator, high efficiency furnace and hot water tank

bedrockhomes.ca

VISIT US AT ANY OF OUR SHOWHOMES! Monday - Thursday 3-8pm, Weekends & Holidays 12-5PM

Rundle P 1430 SQ FT 2359 Kelly Circle SW