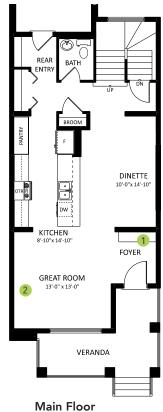

### ONE AT KESWICK SHOWHOME

2113 Koshal Way SW, Edmonton 587.521.6580

oneatkeswick@bedrockhomes.ca

Job # KWK-0-0345045 Lot 45, Block 13, Plan 182-3259

Second Floor 823 SQ FT

782 SQ FT