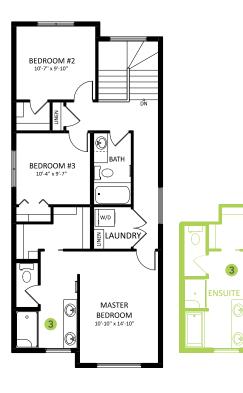

### ONE AT KESWICK SHOWHOME

2113 Koshal Way SW, Edmonton 587.521.6580

oneatkeswick@bedrockhomes.ca

Job # KWK-0-0345045 Lot 45, Block 13, Plan 182-3259

Second Floor 823 SQ FT

782 SQ FT