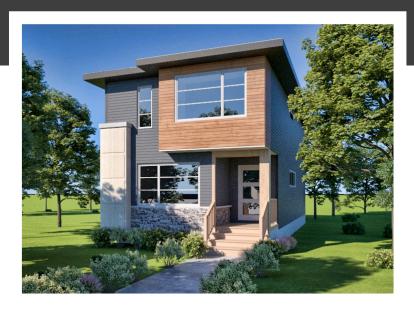

# CASCADE K

1605 SQ FT 2361 Kelly Circle SW

### ONE AT KESWICK SHOWHOME

2113 Koshal Way SW, Edmonton 587.521.6580 oneatkeswick@bedrockhomes.ca

Job # KWK-0-034505 Lot 45, Block 13, Plan 182-3259

## **DETAILS**

- 3 bedrooms, 2.5 baths
- Second floor laundry
- 9' ceilings on main floor
- Upgrade to splatter texture on ceilings throughout
- Thermofoil conventry saticn sleet cabinets with 41" upgraded upper cabinets
- Caesarstone Ocean Foam quartz countertops with undermount sinks throughout
- Linear electric fireplace
- 5 Samsung stainless steel appliances
- Luxury vinyl plank floors in Divine Quest Into The Wild
- Triple pane low E Argon filled Energy Star rated windows
- Heat recovery ventilator, high efficiency furnace, and hot water tank