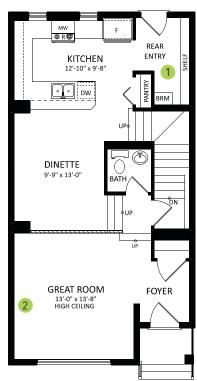

### ONE AT KESWICK SHOWHOME

2113 Koshal Way SW, Edmonton 587.521.6580

oneatkeswick@bedrockhomes.ca

Job # KWK-0-034503 Lot 43, Block 13, Plan 182-3259

Main Floor 736 SQ FT

Second Floor 694 SQ FT