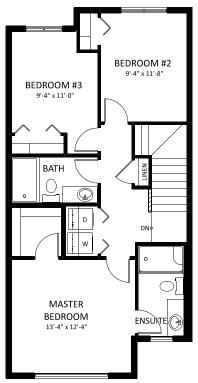

### ONE AT KESWICK SHOWHOME

2113 Koshal Way SW, Edmonton 587.521.6580

oneatkeswick@bedrockhomes.ca

Job # KWK-0-034503 Lot 43, Block 13, Plan 182-3259

Main Floor 736 SQ FT

Second Floor 694 SQ FT