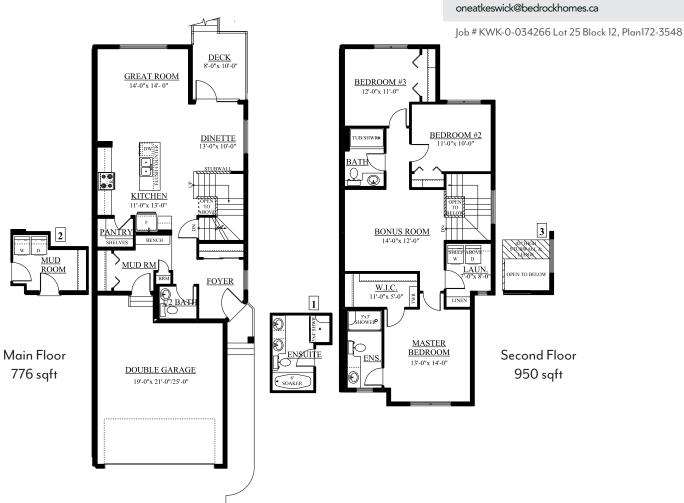

| One at Keswick Showhome          |
|----------------------------------|
| 2113 Koshal Way SW, Edmonton AB. |
| 587.521.6580                     |
| oneatkeswick@bedrockhomes.ca     |

Job # KWK-0-034266 Lot 25 Block 12, Plan172-3548