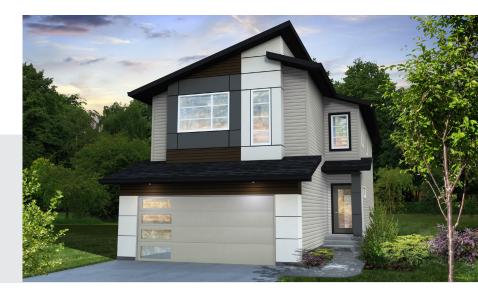

**Seville K**1992 SQ FT
2177 Koshal Way SW

- 3 Bedrooms, 2.5 bath home with a vaulted ceiling bonus room
- 9' Ceilings on Main Floor
- Luxury Vinyl Plank floors in Divine Quest Into The Wild color
- 2018 Evolve Samsung Appliance Package Included
- Quartz counters all throughout in Caesarstone Ocean Foam
- Upgraded Kitchen Craft Cabinets in Maple Sizzle with Veneer ends
- · Includes 1 bank of pot and pan drawers
- Upgraded kitchen backsplash to Tier 3 mosaic tiles
- Triple tandem garage
- Linear Electric Fireplace
- 4 Piece ensuite with rectangular soaker tub
- Upgraded stub wall to railing in Mindful Grey color with square Tek Black metal spindles on main floor and 2nd floor
- 2nd floor laundry room
- Black interior hardware package
- Triple Pane Low E Argon filled Energy Star rated windows
- · Heat Recovery Ventilator, high efficiency furnace and hot water tank
- 367.50 m2 lot with South-facing backyard

bedrockhomes.ca

VISIT US AT ANY OF OUR SHOWHOMES! Monday - Thursday 3-8pm, Weekends & Holidays 12-5PM

**Seville K**1992 SQ FT
2177 Koshal Way SW

One at Keswick Showhome 2113 Koshal Way, Edmonton 587.521.6580 oneatkeswick@bedrockhomes.ca