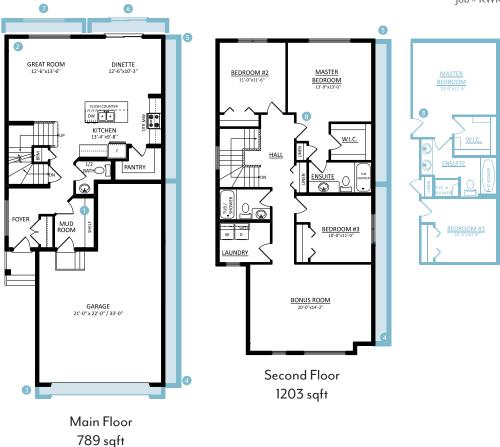

**Seville K**1992 SQ FT
2177 Koshal Way SW

- 3 Bedrooms, 2.5 bath home with a vaulted ceiling bonus room
- 9' Ceilings on Main Floor
- Luxury Vinyl Plank floors in Divine Quest Into The Wild color
- 2018 Evolve Samsung Appliance Package Included
- Quartz counters all throughout in Caesarstone Ocean Foam
- Upgraded Kitchen Craft Cabinets in Maple Sizzle with Veneer ends
- · Includes 1 bank of pot and pan drawers
- Upgraded kitchen backsplash to Tier 3 mosaic tiles
- Triple tandem garage
- Linear Electric Fireplace
- 4 Piece ensuite with rectangular soaker tub
- Upgraded stub wall to railing in Mindful Grey color with square Tek Black metal spindles on main floor and 2nd floor
- 2nd floor laundry room
- Black interior hardware package
- Triple Pane Low E Argon filled Energy Star rated windows
- · Heat Recovery Ventilator, high efficiency furnace and hot water tank
- 367.50 m2 lot with South-facing backyard

bedrockhomes.ca

VISIT US AT ANY OF OUR SHOWHOMES! Monday - Thursday 3-8pm, Weekends & Holidays 12-5PM

**Seville K**1992 SQ FT
2177 Koshal Way SW

One at Keswick Showhome 2113 Koshal Way, Edmonton 587.521.6580 oneatkeswick@bedrockhomes.ca