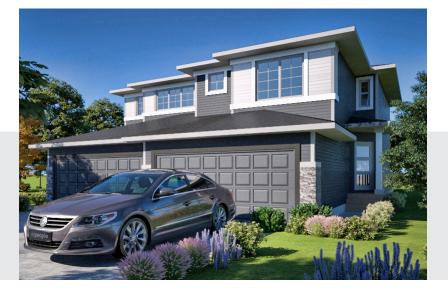

## Phoenix II (Cavell) 1726 SQ FT 2771 Koshal Place SW

- 3 bedroom with bonus room, 2.5 bath, attached double car garage duplex
- · Laminate floor in foyer, ½ bath, kitchen, dinette and great room
- Tile floor in mudroom, laundry room and second floor bathrooms
- Quartz countertops in kitchen
- 36" upper cabinets w/ floor to ceiling cabinet pantry in kitchen
- Hunter Douglas 1" aluminum blind package, with dustshield treatment
- Beautiful tile backsplash in kitchen
- LED pot and pendent lights in kitchen
- Kitchen has stainless steel Samsung appliance package w/ white front load washer and dryer
- Second floor laundry
- Party Wall System each half of the duplex has no shared studs or floor joistsFront and rear landscaping
- 10' x 8' pressure treated wood deck with natural gas line for BBQ

## Phoenix II (Cavell) 1726 SQ FT

2771 Koshal Place SW