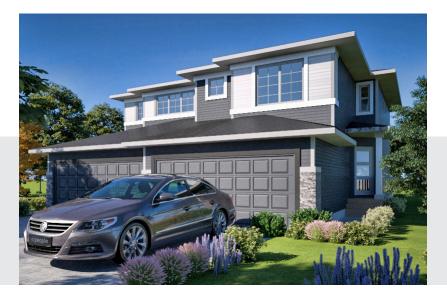

## Phoenix II (Cavell) 1726 SQ FT 2771 Koshal Place SW

- 3 bedroom with bonus room, 2.5 bath, attached double car garage duplex
- · Laminate floor in foyer, ½ bath, kitchen, dinette and great room
- Tile floor in mudroom, laundry room and second floor bathrooms
- Quartz countertops in kitchen
- 36" upper cabinets w/ floor to ceiling cabinet pantry in kitchen
- Hunter Douglas 1" aluminum blind package, with dustshield treatment
- Beautiful tile backsplash in kitchen
- LED pot and pendent lights in kitchen
- Kitchen has stainless steel Samsung appliance package w/ white front load washer and dryer
- Second floor laundry
- Party Wall System each half of the duplex has no shared studs or floor joistsFront and rear landscaping
- 10' x 8' pressure treated wood deck with natural gas line for BBQ

## Phoenix II (Cavell) 1726 SQ FT

2771 Koshal Place SW