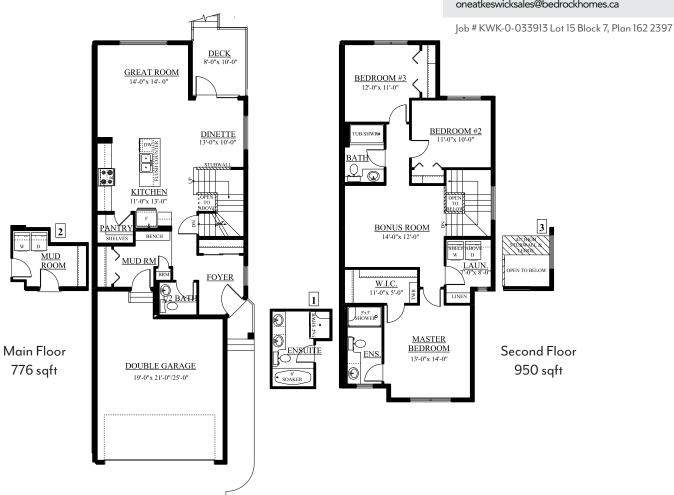

One at Keswick Showhome 2113 Koshal Way SW, Edmonton AB. 587.521.6580 oneatkeswicksales@bedrockhomes.ca

Job # KWK-0-033913 Lot 15 Block 7, Plan 162 2397

| Notes: |
|--------|
|        |
|        |
|        |
|        |
|        |

## One at Keswick Showhome 2113 Koshal Way SW, Edmonton AB.

587.521.6580

oneatkeswicksales@bedrockhomes.ca