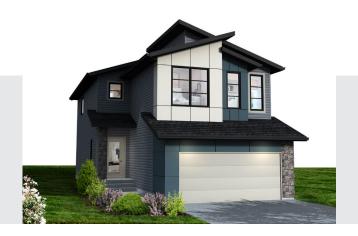

## **Kennedy K** 2204 SQ FT 2136 Koshal Way SW

Notes:

- 2 storey, 3 bedroom home with vaulted ceiling bonus room and upper laundry (3 bedrooms upstairs, 1 bedroom on main floor)
- 9' ceiling on main floor with 41" cabinets with riser to bulkhead
- Upgraded ensuite with 4' wide shower, double sinks and corner soaker tub
- Samsung appliance package
- Gas fireplace with cultured stone in great room
- Hardwood and tile flooring on main floor, bathrooms and laundry
- 1¼" quartz counters in kitchen and main floor bathroom
- · Railing with metal spindles from main to 2nd floor