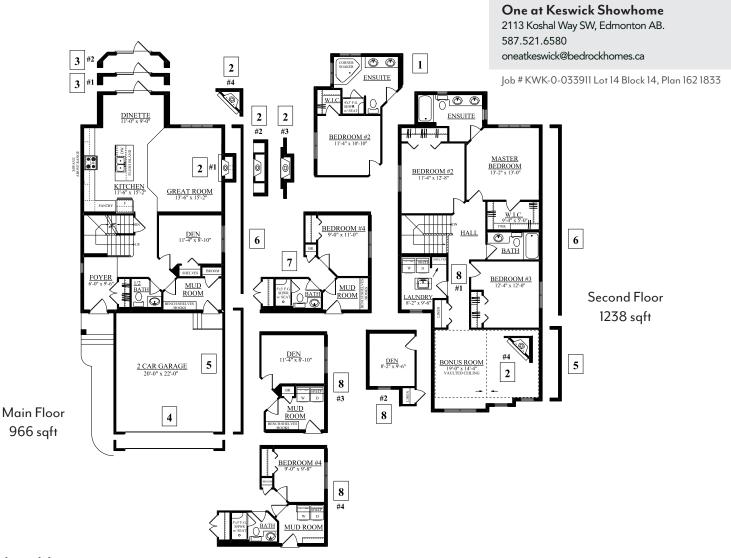

| One at Keswick Showhome         |
|---------------------------------|
| 2113 Koshal Way SW, Edmonton AE |
| 587.521.6580                    |
| oneatkeswick@bedrockhomes.ca    |

Job # KWK-0-033911 Lot 14 Block 14, Plan 162 1833