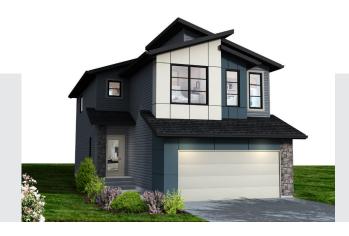

## **Kennedy K** 2204 SQ FT 2136 Koshal Way SW

Notes:

- 2 storey, 3 bedroom home with vaulted ceiling bonus room and upper laundry (3 bedrooms upstairs, 1 bedroom on main floor)
- 9' ceiling on main floor with 41" cabinets with riser to bulkhead
- Upgraded ensuite with 4' wide shower, double sinks and corner soaker tub
- Samsung appliance package
- Gas fireplace with cultured stone in great room
- Hardwood and tile flooring on main floor, bathrooms and laundry
- 1¼" quartz counters in kitchen and main floor bathroom
- · Railing with metal spindles from main to 2nd floor