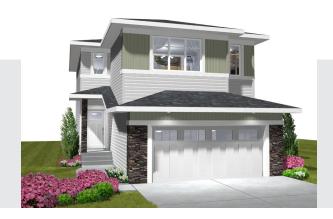

## **Kingston P** 1942 SQ FT 2118 Koshal Way SW

- 2-storey, 3-bedroom home with bonus room and 2nd floor laundry room
- 9' ceilings on main floor with 41" upper cabinets with riser to bulkhead
- · Rough in for future basement suite including side entry to basement
- Upgraded 4-piece ensuite with 72" rectangular soaker, 5'-wide shower with 10 mil glass, fiber glass base and tiled walls
- Samsung Standard Appliance Package
- Upgraded Kitchen Craft cabinets in Maple Tamarind Espresso
- 11/4" quartz countertops in kitchen
- Mosaic glass tile backsplash in Iron Gate in main floor kitchen and behind kitchen floating shelf; pantry with frosted glass door
- Sidewall cantilevered fireplace with stone surround in Black River Stacked Stone
- · Paint-grade railing with straight metal spindles on main & 2nd floor
- 6' garden door with integrated blind system
- Laminate floor in Maestro Tempo color in foyer, great room, ½ bath, kitchen, pantry, and dinette
- Nest Smart Learning thermostat with Wi-Fi and app-based functions
- Cat5e outlets and dual USB charging ports in the kitchen and master bedroom
- 21' x 22' garage
- Triple-pane low-E argon-filled Energy Star rated windows
- Siding in Mitten Brownstone, Polar White metal trim with Chestnut Blackwood accent color
- Stone in Saddle Brown Stacked stone color
- 364.29 sq. m lot

## **Kingston P** 1942 SQ FT 2118 Koshal Way SW