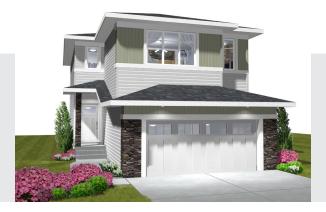

## **Kingston P** 1942 SQ FT 2118 Koshal Way SW

- 2-storey, 3-bedroom home with bonus room and 2nd floor laundry room
- 9' ceilings on main floor with 41" upper cabinets with riser to bulkhead
- · Rough in for future basement suite including side entry to basement
- Upgraded 4-piece ensuite with 72" rectangular soaker, 5'-wide shower with 10 mil glass, fiber glass base and tiled walls
- Samsung Standard Appliance Package
- Upgraded Kitchen Craft cabinets in Maple Tamarind Espresso
- 11/4" quartz countertops in kitchen
- Mosaic glass tile backsplash in Iron Gate in main floor kitchen and behind kitchen floating shelf; pantry with frosted glass door
- Sidewall cantilevered fireplace with stone surround in Black River Stacked Stone
- · Paint-grade railing with straight metal spindles on main & 2nd floor
- 6' garden door with integrated blind system
- Laminate floor in Maestro Tempo color in foyer, great room, ½ bath, kitchen, pantry, and dinette
- Nest Smart Learning thermostat with Wi-Fi and app-based functions
- Cat5e outlets and dual USB charging ports in the kitchen and master bedroom
- 21' x 22' garage
- Triple-pane low-E argon-filled Energy Star rated windows
- Siding in Mitten Brownstone, Polar White metal trim with Chestnut Blackwood accent color
- Stone in Saddle Brown Stacked stone color
- 364.29 sq. m lot

## **Kingston P** 1942 SQ FT 2118 Koshal Way SW