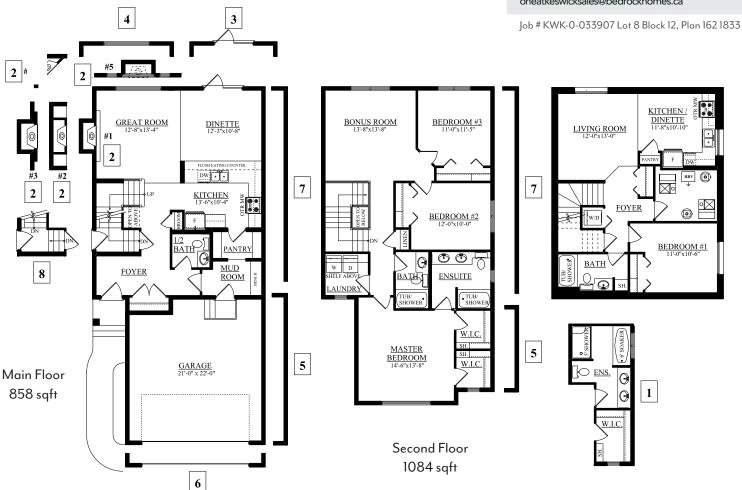

One at Keswick Showhome 2113 Koshal Way SW, Edmonton AB. 587.521.6580 oneatkeswicksales@bedrockhomes.ca

Job # KWK-0-033907 Lot 8 Block 12, Plan 162 1833

| Notes: |  |  |  |
|--------|--|--|--|
|        |  |  |  |
|        |  |  |  |
|        |  |  |  |
|        |  |  |  |
|        |  |  |  |
|        |  |  |  |
|        |  |  |  |
|        |  |  |  |
|        |  |  |  |
|        |  |  |  |
|        |  |  |  |

## **Kingston P** 1942 SQ FT 2118 Koshal Way SW

- 2-storey, 3-bedroom home with bonus room and 2nd floor laundry room
- 9' ceilings on main floor with 41" upper cabinets with riser to bulkhead
- · Rough in for future basement suite including side entry to basement
- Upgraded 4-piece ensuite with 72" rectangular soaker, 5'-wide shower with 10 mil glass, fiber glass base and tiled walls
- Samsung Standard Appliance Package
- Upgraded Kitchen Craft cabinets in Maple Tamarind Espresso
- 11/4" quartz countertops in kitchen
- Mosaic glass tile backsplash in Iron Gate in main floor kitchen and behind kitchen floating shelf; pantry with frosted glass door
- Sidewall cantilevered fireplace with stone surround in Black River Stacked Stone
- · Paint-grade railing with straight metal spindles on main & 2nd floor
- 6' garden door with integrated blind system
- Laminate floor in Maestro Tempo color in foyer, great room, ½ bath, kitchen, pantry, and dinette
- Nest Smart Learning thermostat with Wi-Fi and app-based functions
- Cat5e outlets and dual USB charging ports in the kitchen and master bedroom
- 21' x 22' garage
- Triple-pane low-E argon-filled Energy Star rated windows
- Siding in Mitten Brownstone, Polar White metal trim with Chestnut Blackwood accent color
- Stone in Saddle Brown Stacked stone color
- 364.29 sq. m lot