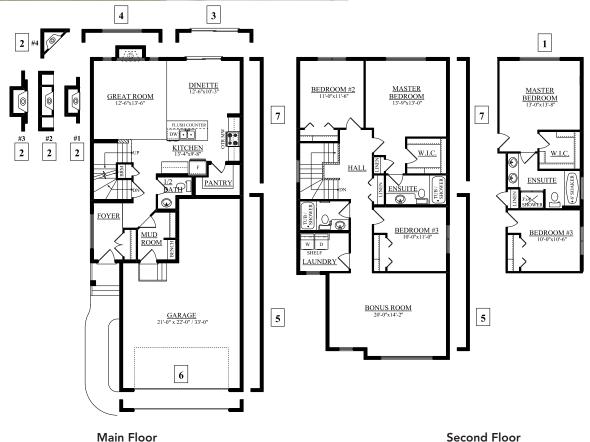

## **DETAILS**

- ONE at Keswick showhome now for sale! Take possession of this gorgeous home before the Holidays!
- 2 blocks away from the 1 km. stormwater pond and walking trail
- Two K-9 schools opening Fall 2022
- 32' pocket lot
- South backing yard, backing on to green space and future K-9 school
- Fully finished landscaping
- 12' x 12' 6" deck
- A/C included
- All window coverings included
- Triple tandem attached garage with man door
- Huge secluded bonus room upstairs
- 9 ft. ceilings on the main floor
- Gas fireplace in the living room
- White spindle railing on main and 2nd floor
- Upgraded 4 piece ensuite with two sinks, fully tiled shower walls, and a spacious soaker tub
- Classic cream-white cabinets throughout

- Dark quartz countertops in kitchen with undermount sink
- Highly Upgraded cabinetry profile, style and size
- Laminate and tile flooring
- 6 pc. Stainless Steel appliances with white washer/dryer
  - » French door refrigerator with Twin Cooling Plus and bottom freezer with ice maker
  - » 5-burner Ceran range with oven with quick-steam clean feature
  - » Over the range microwave and hoodfan combination
  - » Dishwasher with hybrid tub, auto cycle and integrated top
  - » Front loading washer and dryer with advanced moisture drying sensor
- Triple pane, low-E argon-filled Energy Star rated windows
- Heat recovery ventilator, high-efficiency gas furnace, and 40-gallon hot water tank
- Security system included
- And much more including 84K+ in executive selections/ upgrades all included!

### ONE AT KESWICK SHOWHOME

2745 Koshal Place SW, Edmonton 587-521-6580 oneatkeswick@bedrockhomes.ca

Job #KWK-0-033901 Lot 7, Block 11, Plan 162-1833

1246 SQ FT

826 SQ FT