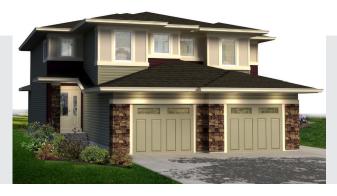

## Ashbury (Windsor) 1424 SQ FT

2850 Koshal Crescent SW

- 3 bedroom, 2.5 bath, attached single car garage duplex
- · Laminate floor in foyer, ½ bath, kitchen, dinette and great room
- Tile floor in mudroom, laundry room and second floor bathrooms
- Quartz countertops throughout
- 36" upper cabinets w/ floor to ceiling cabinet pantry in kitchen
- Hunter Douglas 1" aluminum blind package, with dustshield treatment
- Beautiful tile backsplash in kitchen
- LED pot and pendent lights in kitchen
- · Paint grade railing with straight metal spindles on main floor
- Kitchen has stainless steel Samsung appliance package w/ white front load washer and dryer
- Second floor laundry
- Party Wall System each half of the duplex has no shared studs or floor joists
- Front and rear landscaping
- 10' x 10' pressure treated wood deck with natural gas line for BBQ

## Ashbury (Windsor) 1424 SQ FT

2850 Koshal Crescent SW

bedrockhomes.ca

VISIT US AT ANY OF OUR SHOWHOMES! Monday - Thursday 3-8pm, Weekends & Holidays 12-5PM