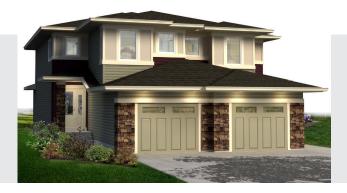

## Ashbury (Windsor) 1424 SQ FT

2850 Koshal Crescent SW

- 3 bedroom, 2.5 bath, attached single car garage duplex
- · Laminate floor in foyer, ½ bath, kitchen, dinette and great room
- Tile floor in mudroom, laundry room and second floor bathrooms
- Quartz countertops throughout
- 36" upper cabinets w/ floor to ceiling cabinet pantry in kitchen
- Hunter Douglas 1" aluminum blind package, with dustshield treatment
- Beautiful tile backsplash in kitchen
- LED pot and pendent lights in kitchen
- · Paint grade railing with straight metal spindles on main floor
- Kitchen has stainless steel Samsung appliance package w/ white front load washer and dryer
- Second floor laundry
- Party Wall System each half of the duplex has no shared studs or floor joists
- Front and rear landscaping
- 10' x 10' pressure treated wood deck with natural gas line for BBQ

## Ashbury (Windsor) 1424 SQ FT

2850 Koshal Crescent SW

bedrockhomes.ca

VISIT US AT ANY OF OUR SHOWHOMES! Monday - Thursday 3-8pm, Weekends & Holidays 12-5PM