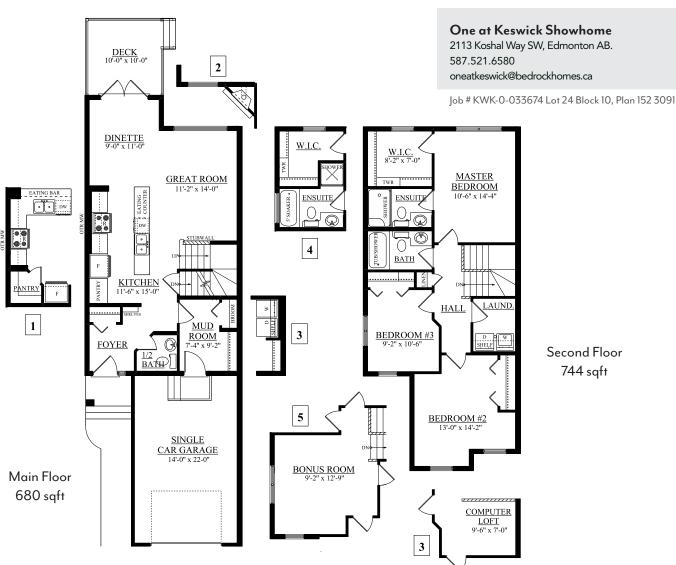

## One at Keswick Showhome

2113 Koshal Way SW, Edmonton AB. 587.521.6580

oneatkeswick@bedrockhomes.ca

Job # KWK-0-033674 Lot 24 Block 10, Plan 152 3091

bedrockhomes.ca

VISIT US AT ANY OF OUR SHOWHOMES! Monday - Thursday 3-8pm, Weekends & Holidays 12-5PM