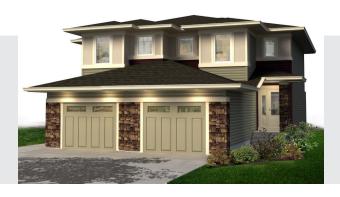

## **Birk (Windsor)** 1368 SQ FT 2848 Koshal Crescent SW

- 3 bedroom, 2.5 bath, attached single car garage duplex
- Laminate floor in foyer, ½ bath, kitchen, dinette and great room
- Tile floor in mudroom, laundry room and second floor bathrooms
- Quartz countertops throughout
- 36" upper cabinets w/ floor to ceiling cabinet pantry in kitchen
- Hunter Douglas 1" aluminum blind package, with dust shield treatment
- Beautiful tile backsplash in kitchen
- LED pot and pendent lights in kitchen
- · Paint grade railing with straight metal spindles on main floor
- Kitchen has stainless steel Samsung appliance package w/ white front load washer and dryer
- Second floor laundry
- Party Wall System each half of the duplex has no shared studs or floor joists
- Front and rear landscaping
- 10' x 10' pressure treated wood deck with natural gas line for BBQ

## Birk (Windsor) 1368 SQ FT 2848 Koshal Crescent SW