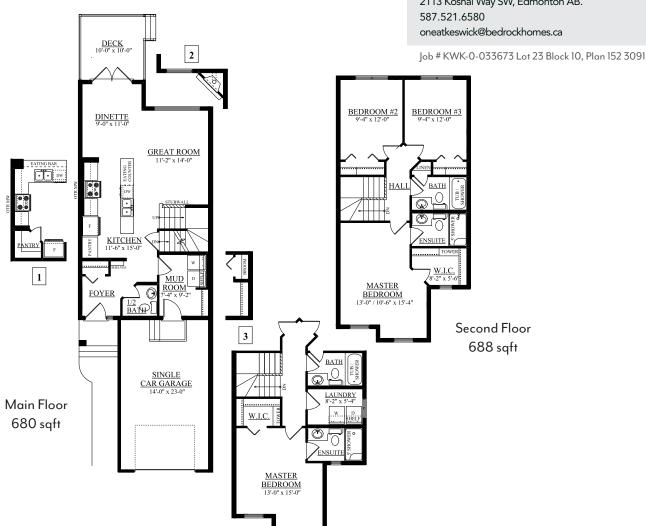

## One at Keswick Showhome 2113 Koshal Way SW, Edmonton AB. 587.521.6580

oneatkeswick@bedrockhomes.ca

KI.

Job # KWK-0-033673 Lot 23 Block 10, Plan 152 3091

bedrockhomes.ca

VISIT US AT ANY OF OUR SHOWHOMES! Monday - Thursday 3-8pm, Weekends & Holidays 12-5PM

## One at Keswick Showhome 2113 Koshal Way SW, Edmonton AB. 587.521.6580

bedrockhomes.ca

VISIT US AT ANY OF OUR SHOWHOMES! Monday - Thursday 3-8pm, Weekends & Holidays 12-5PM