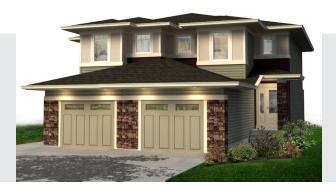

## **Birk (Windsor)** 1368 SQ FT 2848 Koshal Crescent SW

- 3 bedroom, 2.5 bath, attached single car garage duplex
- Laminate floor in foyer, ½ bath, kitchen, dinette and great room
- Tile floor in mudroom, laundry room and second floor bathrooms
- Quartz countertops throughout
- 36" upper cabinets w/ floor to ceiling cabinet pantry in kitchen
- Hunter Douglas 1" aluminum blind package, with dust shield treatment
- Beautiful tile backsplash in kitchen
- LED pot and pendent lights in kitchen
- · Paint grade railing with straight metal spindles on main floor
- Kitchen has stainless steel Samsung appliance package w/ white front load washer and dryer
- Second floor laundry
- Party Wall System each half of the duplex has no shared studs or floor joists
- Front and rear landscaping
- 10' x 10' pressure treated wood deck with natural gas line for BBQ

## Birk (Windsor) 1368 SQ FT 2848 Koshal Crescent SW