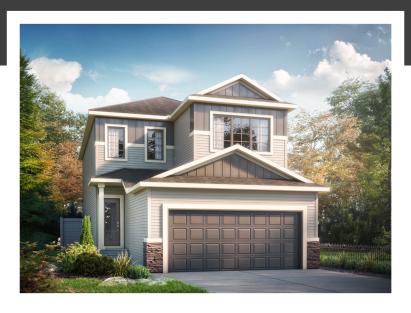

# **ELENA B**

2088 SQ FT 5327 Lark Landing

### **DETAILS**

- This stunning single family features a WALKOUT BASEMENT, 2088 sq. ft., 3 Bedrooms, 2.5 bathroom, spacious second floor bonus room, convenient walk through pantry and more!
- Do you love to host gatherings with friends and family?
  The layout in this home is an entertainers dream!
- Ample countertop space complete with quartz. The walk through pantry offers tons of storage space and is complete with a sleek frosted pantry door.
- Stunning 41" upper kitchen cabinets provide you with stunning visual appeal and more room for dishes and small appliances!
- Enjoy sitting back in your great room that boasts a linear electric fireplace - use the handy remote to change the flame colors to fit the mood.
- Enjoy the open airy concept with railing on both the main and continued upstairs on the second floor.
- Sit back on your rear deck located just off the dining room. Perfect for summer BBQ's!

- This amazing home is situated on a huge pie shaped lot, waiting for you and your family!
- HRV providing a continuous air flow throughout entire home to not only exhaust stale, humid air and odours from home but also reduce condensation, mold, mildew, etc.
- Triple pane low E argon filled energy star rated windows; contributing to cost and energy efficiency.
- No appliance shopping needed! Bedrock sets you up with all the appliances you need including front load washer and dryer.
- Soaring 9'4" foundation walls, huge windows and a patio sliding door completes the walkout basement.