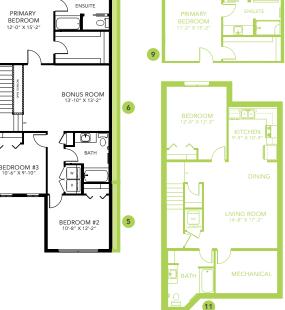

### KINGLET SHOWHOME

5708 Lark Point NW, Edmonton 825-512-1050 kinglet@bedrockhomes.ca

Job # KNG-035298 Lot 47, Block 3, Plan 222-0235

Main Floor 1011 SQ FT

Second Floor 1077 SQ FT

### **DETAILS**

- This stunning single family features a WALKOUT BASEMENT, 2088 sq. ft., 3 Bedrooms, 2.5 bathroom, spacious second floor bonus room, convenient walk through pantry and more!
- Do you love to host gatherings with friends and family?
  The layout in this home is an entertainers dream!
- Ample countertop space complete with quartz. The walk through pantry offers tons of storage space and is complete with a sleek frosted pantry door.
- Stunning 41" upper kitchen cabinets provide you with stunning visual appeal and more room for dishes and small appliances!
- Enjoy sitting back in your great room that boasts a linear electric fireplace - use the handy remote to change the flame colors to fit the mood.
- Enjoy the open airy concept with railing on both the main and continued upstairs on the second floor.
- Sit back on your rear deck located just off the dining room. Perfect for summer BBQ's!

- This amazing home is situated on a huge pie shaped lot, waiting for you and your family!
- HRV providing a continuous air flow throughout entire home to not only exhaust stale, humid air and odours from home but also reduce condensation, mold, mildew, etc.
- Triple pane low E argon filled energy star rated windows; contributing to cost and energy efficiency.
- No appliance shopping needed! Bedrock sets you up with all the appliances you need including front load washer and dryer.
- Soaring 9'4" foundation walls, huge windows and a patio sliding door completes the walkout basement.