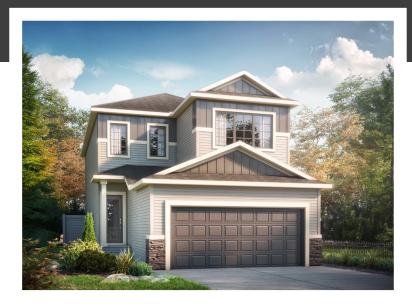

# ELENA B

2088 SQ FT 5327 Lark Landing

### **DETAILS**

- This stunning single family features a WALKOUT BASEMENT, 2088 sq. ft., 3 Bedrooms, 2.5 bathroom, spacious second floor bonus room, convenient walk through pantry and more!
- Do you love to host gatherings with friends and family?
  The layout in this home is an entertainers dream!
- Ample countertop space complete with quartz. The walk through pantry offers tons of storage space and is complete with a sleek frosted pantry door.
- Stunning 41" upper kitchen cabinets provide you with stunning visual appeal and more room for dishes and small appliances!
- Enjoy sitting back in your great room that boasts a linear electric fireplace - use the handy remote to change the flame colors to fit the mood.
- Enjoy the open airy concept with railing on both the main and continued upstairs on the second floor.
- Sit back on your rear deck located just off the dining room. Perfect for summer BBQ's!

- This amazing home is situated on a huge pie shaped lot, waiting for you and your family!
- HRV providing a continuous air flow throughout entire home to not only exhaust stale, humid air and odours from home but also reduce condensation, mold, mildew, etc.
- Triple pane low E argon filled energy star rated windows; contributing to cost and energy efficiency.
- No appliance shopping needed! Bedrock sets you up with all the appliances you need including front load washer and dryer.
- Soaring 9'4" foundation walls, huge windows and a patio sliding door completes the walkout basement.