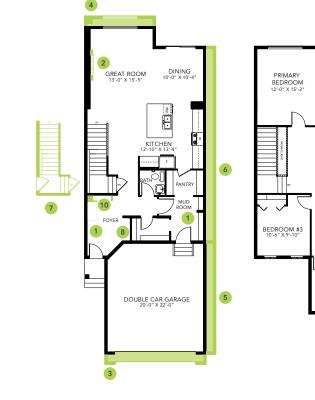

### KINGLET SHOWHOME

5708 Lark Point NW, Edmonton 825-512-1050 kinglet@bedrockhomes.ca

Job # KNG-035298 Lot 47, Block 3, Plan 222-0235

Main Floor 1011 SQ FT

Second Floor 1077 SQ FT

### **DETAILS**

- This stunning single family features a WALKOUT BASEMENT, 2088 sq. ft., 3 Bedrooms, 2.5 bathroom, spacious second floor bonus room, convenient walk through pantry and more!
- Do you love to host gatherings with friends and family?
  The layout in this home is an entertainers dream!
- Ample countertop space complete with quartz. The walk through pantry offers tons of storage space and is complete with a sleek frosted pantry door.
- Stunning 41" upper kitchen cabinets provide you with stunning visual appeal and more room for dishes and small appliances!
- Enjoy sitting back in your great room that boasts a linear electric fireplace - use the handy remote to change the flame colors to fit the mood.
- Enjoy the open airy concept with railing on both the main and continued upstairs on the second floor.
- Sit back on your rear deck located just off the dining room. Perfect for summer BBQ's!

- This amazing home is situated on a huge pie shaped lot, waiting for you and your family!
- HRV providing a continuous air flow throughout entire home to not only exhaust stale, humid air and odours from home but also reduce condensation, mold, mildew, etc.
- Triple pane low E argon filled energy star rated windows; contributing to cost and energy efficiency.
- No appliance shopping needed! Bedrock sets you up with all the appliances you need including front load washer and dryer.
- Soaring 9'4" foundation walls, huge windows and a patio sliding door completes the walkout basement.