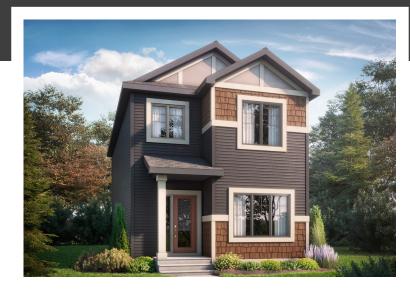

# ATHENA H

1660 SQ FT 5226 Lark Crescent

## DETAILS

- This stunning single family home has it all! 4 bedrooms, 3 full bathrooms - one on the main floor, second floor bonus room and more!
- This is an excellent home for anyone! The main floor bedroom can double as a guest room, office, play room etc.
- The side entrance has been added to this home for a future suite development or entry to the basement!
- Open concept main floor is perfect for entertaining guests or cooking up a storm with family.
- Watch a movie in front of your sleek linear electric fireplace that is centrally located in the great room.
- This single family home is situated on a corner lot which allows us to add plenty of windows. Enjoy the natural light this home offers.
- The main and second floor are complete with beautiful open spindle railing. Visually appealing and functional!

- Triple pane low E argon filled energy star rated windows; contributing to cost and energy efficiency.
- HRV providing a continuous air flow throughout entire home to not only exhaust stale, humid air and odours from home but also reduce condensation, mold, mildew, etc.
- Situated steps away from a pond with walking trails perfect for evening walks!
- Enjoy a spacious pantry with tons of storage and a contemporary frosted glass pantry door
- Tons of storage space in your kitchen accompanied by luxurious 41" upper cabinets complete with a bulk head - no dusting the top of the cabinets anymore for you!
- No appliance shopping needed! Bedrock sets you up with all the appliances you need including front load washer and dryer.