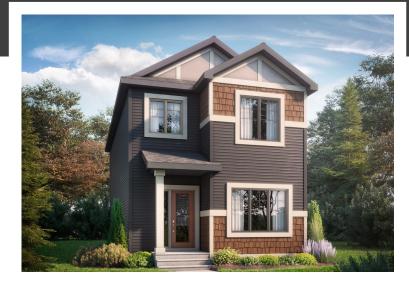

# ATHENA H

1660 SQ FT 5226 Lark Crescent

## DETAILS

- This stunning single family home has it all! 4 bedrooms, 3 full bathrooms - one on the main floor, second floor bonus room and more!
- This is an excellent home for anyone! The main floor bedroom can double as a guest room, office, play room etc.
- The side entrance has been added to this home for a future suite development or entry to the basement!
- Open concept main floor is perfect for entertaining guests or cooking up a storm with family.
- Watch a movie in front of your sleek linear electric fireplace that is centrally located in the great room.
- This single family home is situated on a corner lot which allows us to add plenty of windows. Enjoy the natural light this home offers.
- The main and second floor are complete with beautiful open spindle railing. Visually appealing and functional!

- Triple pane low E argon filled energy star rated windows; contributing to cost and energy efficiency.
- HRV providing a continuous air flow throughout entire home to not only exhaust stale, humid air and odours from home but also reduce condensation, mold, mildew, etc.
- Situated steps away from a pond with walking trails perfect for evening walks!
- Enjoy a spacious pantry with tons of storage and a contemporary frosted glass pantry door
- Tons of storage space in your kitchen accompanied by luxurious 41" upper cabinets complete with a bulk head - no dusting the top of the cabinets anymore for you!
- No appliance shopping needed! Bedrock sets you up with all the appliances you need including front load washer and dryer.