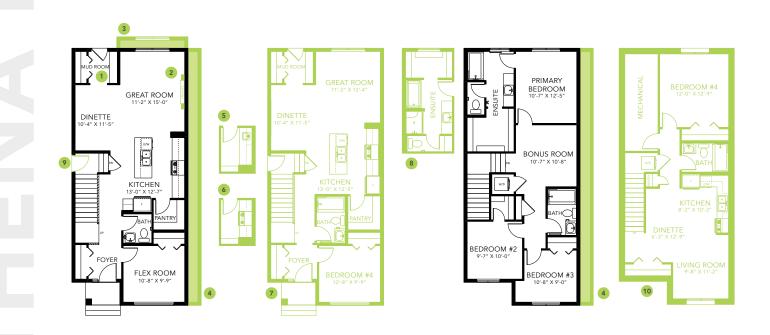

### Second Floor 803 SQ FT

## BUILT TO LAST \\ **BEDROCKHOMES.CA**

Main Floor

857 SQ FT

SPEC 2023 - Bedrock Homes Ltd. reserves the right to modify floorplans, renderings, elevations and features in a continuing effort to improve product quality. Floorplans, specifications & prices are subject to change without notice. Errors & omissions exempt.