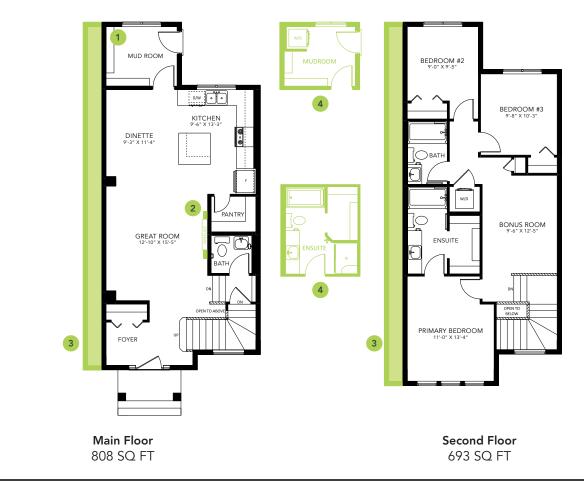

### DETAILS

- This 3 bedroom 2.5 bathroom home comes with everything you need and more!
- Walk in the door and leave your boots and coat in the mudroom while enjoying your luxury vinyl flooring throughout the main floor and upstairs wet areas!
- Ah yes the kitchen! Where everyone loves to be! Well have no fear, this L shaped kitchen is complete with beautiful quartz countertops along with a corner pantry and sun filtering in through the window over the sink is a hosts dream!
- To top your kitchen off Bedrock Homes adds 6 Samsung appliances included is stainless steel kitchen appliances, and white front load washer and dryer for your upstairs laundry room.
- The railing on the main floor allows natural light to filter right from the great room to the kitchen.
- To warm you up in the winter is an Electric linear fire place with timer and various settings located in the great room. Change the color of your flame to fit your mood.

- Upstairs you'll find your primary suite with walk in closet and a ensuite that is waiting to take you away from the stresses of the day!
- A second relaxing area awaits you upstairs in your bonus room, or turn it into a games room or office!
- You will feel safe and secure in this smart home that features a "Brilliant" 4 switch light control and ring video doorbell.
- Don't worry about high heating costs with your triple pane low E argon filled energy star rated windows; contributing to cost and energy efficiency.
- HRV providing a continuous air flow throughout entire home to not only exhaust stale, humid air and odours from home but also reduce condensation, mold, mildew, etc.