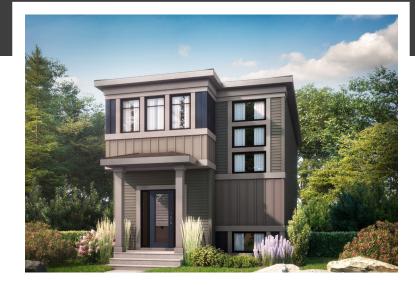

# SASHA P

1564 SQ FT 5350 Lark Landing

#### **KINGLET SHOWHOME**

5708 Lark Point NW, Edmonton 825-512-1050 kinglet@bedrockhomes.ca

Job # KNG-035088 Lot 36, Block 5, Plan 222-0235

### DETAILS

- This 3 bedroom 2.5 bathroom home comes with everything you need and more!
- Walk in the door and leave your boots and coat in the mudroom while enjoying your luxury vinyl flooring throughout the main floor and upstairs wet areas!
- Ah yes the kitchen! Where everyone loves to be! Well have no fear, this L shaped kitchen is complete with beautiful quartz countertops along with a corner pantry and sun filtering in through the window over the sink is a hosts dream!
- To top your kitchen off Bedrock Homes adds 6 Samsung appliances included is stainless steel kitchen appliances, and white front load washer and dryer for your upstairs laundry room.
- The railing on the main floor allows natural light to filter right from the great room to the kitchen.
- To warm you up in the winter is an Electric linear fire place with timer and various settings located in the great room. Change the color of your flame to fit your mood.

- Upstairs you'll find your primary suite with walk in closet and a ensuite that is waiting to take you away from the stresses of the day!
- A second relaxing area awaits you upstairs in your bonus room, or turn it into a games room or office!
- You will feel safe and secure in this smart home that features a "Brilliant" 4 switch light control and ring video doorbell.
- Don't worry about high heating costs with your triple pane low E argon filled energy star rated windows; contributing to cost and energy efficiency.
- HRV providing a continuous air flow throughout entire home to not only exhaust stale, humid air and odours from home but also reduce condensation, mold, mildew, etc.