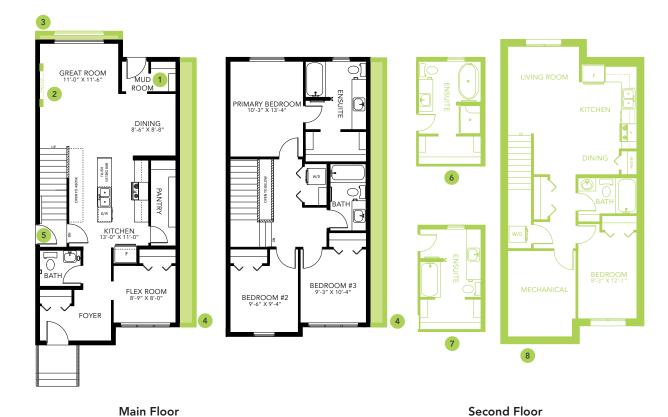

### **DETAILS**

- Additional value of upgrades \$10,870
- Work from home in your 2 story 3 bedroom 2.5 bath Modern home with a side entrance for future development in the basement.
- This home offers a den on the main floor for working at home convenience.
- A lovely galley kitchen with a huge pantry for you cooks to store food and small appliances.
- Open spindle railings on the first floor offers a sleek visual appeal and design.
- Durable luxury vinyl flooring carried through main floor and second floor wet areas
- 6 piece Samsung appliance package included; stainless steel kitchen appliances, white front load washer and dryer

- The master ensuite has a double sink vanity with counter room, the master ensuite also houses a large walk-in closet.
- HRV providing a continuous air flow throughout entire home to not only exhaust stale, humid air and odours from home but also reduce condensation, mold, mildew, etc.
- Triple pane low E argon filled energy star rated windows; contributing to cost and energy efficiency.

### KINGLET SHOWHOME

5708 Lark Point NW, Edmonton 825-512-1050 kinglet@bedrockhomes.ca

Job # KNG-0-035087 Lot 35, Block 5, Plan TBD

693 SQ FT

808 SQ FT