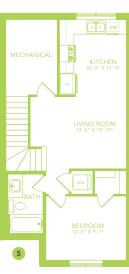

# **RUNDLE H**

1430 SQ FT TBD

### KINGLET SHOWHOME

5708 Lark Point NW, Edmonton 825-512-1050 kinglet@bedrockhomes.ca

Job # KNG-0-035086 Lot 34, Block 5, Plan TBD

Main Floor 736 SQ FT Second Floor 694 SQ FT