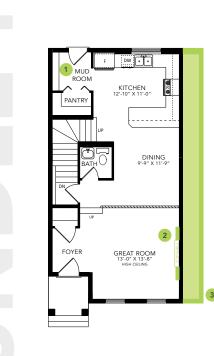

# **RUNDLE H**

1430 SQ FT TBD

### KINGLET SHOWHOME

5708 Lark Point NW, Edmonton 825-512-1050 kinglet@bedrockhomes.ca

Job # KNG-0-035086 Lot 34, Block 5, Plan TBD

Main Floor 736 SQ FT Second Floor 694 SQ FT