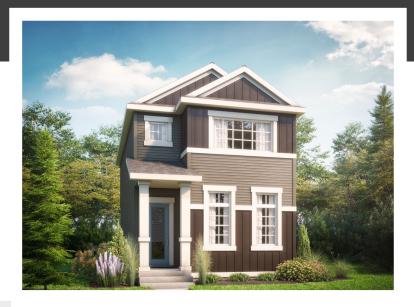

## RUNDLE H

1430 SQ FT TBD

#### KINGLET SHOWHOME

5708 Lark Point NW, Edmonton 825-512-1050 kinglet@bedrockhomes.ca

Job # KNG-0-035086 Lot 34, Block 5, Plan TBD

### **DETAILS**

- Additional value of upgrades added \$8580
- This detached home offers space for your family to grow!
  3 bedrooms and 2.5 baths. Showing off its open concept with a large U-shaped kitchen and tons of counter space.
- Highly durable luxury vinyl flooring carried through mainfloor and into bathrooms and laundry room upstairs
- After dinner you can enjoy your family time sitting in front of your linear electric fire and ice fire place while watching TV or catching up with everyones day.
- Enjoy your 6-pc Samsung Appliance package included; all kitchen appliances stainless steel and laundry appliances are white.
- For your convenience Bedrock Homes added a recessed HDMI box above your fire place to hide messy cable cords and wall mount your TV.