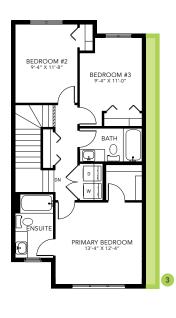

# **RUNDLE H**

1430 SQ FT TBD

### KINGLET SHOWHOME

5708 Lark Point NW, Edmonton 825-512-1050 kinglet@bedrockhomes.ca

Job # KNG-0-035086 Lot 34, Block 5, Plan TBD

Main Floor 736 SQ FT Second Floor 694 SQ FT