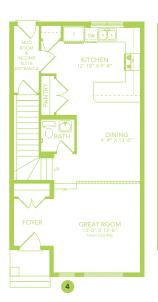

# **RUNDLE H**

1430 SQ FT TBD

### KINGLET SHOWHOME

5708 Lark Point NW, Edmonton 825-512-1050 kinglet@bedrockhomes.ca

Job # KNG-0-035086 Lot 34, Block 5, Plan TBD

Main Floor 736 SQ FT Second Floor 694 SQ FT