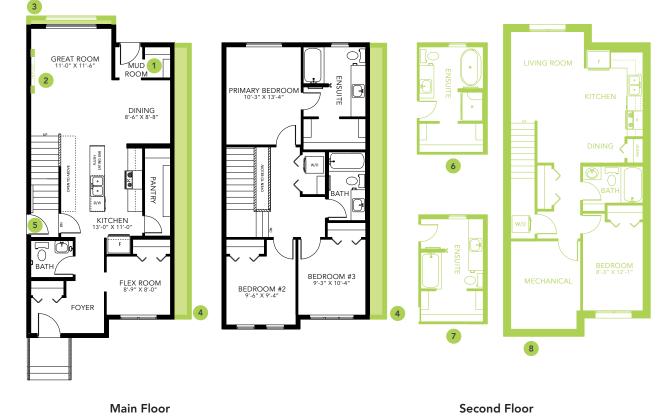

#### **KINGLET SHOWHOME**

5708 Lark Point NW, Edmonton 825-512-1050 kinglet@bedrockhomes.ca

Job # KNG-035085 Lot 27, Block 5, Plan 222-0235

808 SQ FT

**Second Floor** 685 SQ FT

### DETAILS

- Work from home in this 1493 sq ft beautifully designed starter home!
- 3 bedrooms, 2.5 baths and flex room on the main floor.
- A lovely galley kitchen with a huge pantry for you home cooks to store food and small appliances.
- Open spindle railings on the first and second floors offer a sleek visual appeal and design.
- 6 piece Samsung appliance package included; stainless steel kitchen appliances, white front load washer and dryer.
- We are one step ahead of you and added a side entry for future development in your basement.
- Triple pane low E argon filled energy star rated windows; contributing to cost and energy efficiency.
- The primary ensuite has a double sink vanity with counter space, the primary ensuite also houses a large walk-in closet.