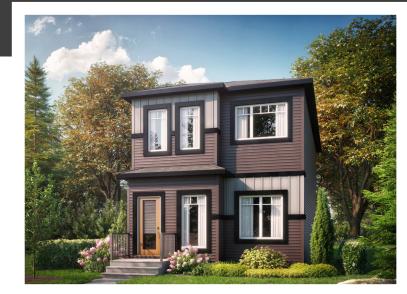

1493 SQ FT 5222 Lark Crescent NW

#### **KINGLET SHOWHOME**

5708 Lark Point NW, Edmonton 825-512-1050 kinglet@bedrockhomes.ca

Job # KNG-035085 Lot 27, Block 5, Plan 222-0235

808 SQ FT

**Second Floor** 685 SQ FT

### DETAILS

- Work from home in this 1493 sq ft beautifully designed starter home!
- 3 bedrooms, 2.5 baths and flex room on the main floor.
- A lovely galley kitchen with a huge pantry for you home cooks to store food and small appliances.
- Open spindle railings on the first and second floors offer a sleek visual appeal and design.
- 6 piece Samsung appliance package included; stainless steel kitchen appliances, white front load washer and dryer.
- We are one step ahead of you and added a side entry for future development in your basement.
- Triple pane low E argon filled energy star rated windows; contributing to cost and energy efficiency.
- The primary ensuite has a double sink vanity with counter space, the primary ensuite also houses a large walk-in closet.