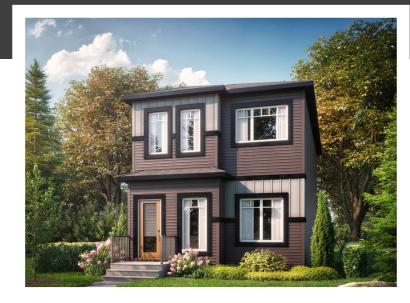

# DAYA B

1493 SQ FT 5222 Lark Crescent NW

#### **KINGLET SHOWHOME**

5708 Lark Point NW, Edmonton 825-512-1050 kinglet@bedrockhomes.ca

Job # KNG-035085 Lot 27, Block 5, Plan 222-0235

### DETAILS

- Work from home in this 1493 sq ft beautifully designed starter home!
- 3 bedrooms, 2.5 baths and flex room on the main floor.
- A lovely galley kitchen with a huge pantry for you home cooks to store food and small appliances.
- Open spindle railings on the first and second floors offer a sleek visual appeal and design.
- 6 piece Samsung appliance package included; stainless steel kitchen appliances, white front load washer and dryer.
- We are one step ahead of you and added a side entry for future development in your basement.
- Triple pane low E argon filled energy star rated windows; contributing to cost and energy efficiency.
- The primary ensuite has a double sink vanity with counter space, the primary ensuite also houses a large walk-in closet.