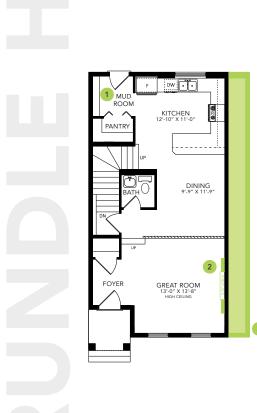

# RUNDLE H

1430 SQ FT 5218 Lark Crescent NW

### KINGLET SHOWHOME

5708 Lark Point NW, Edmonton 825-512-1050 kinglet@bedrockhomes.ca

Job # KNG-035083 Lot 25, Block 5, Plan 222-0235

Main Floor 736 SQ FT Second Floor 694 SQ FT