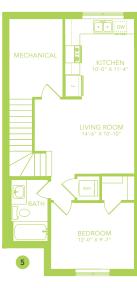

# RUNDLE H

1430 SQ FT 5218 Lark Crescent NW

### KINGLET SHOWHOME

5708 Lark Point NW, Edmonton 825-512-1050 kinglet@bedrockhomes.ca

Job # KNG-035083 Lot 25, Block 5, Plan 222-0235

Main Floor 736 SQ FT Second Floor 694 SQ FT