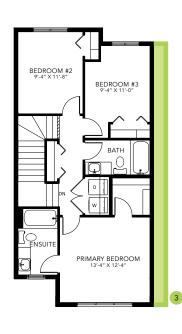

# RUNDLE H

1430 SQ FT 5218 Lark Crescent NW

### KINGLET SHOWHOME

5708 Lark Point NW, Edmonton 825-512-1050 kinglet@bedrockhomes.ca

Job # KNG-035083 Lot 25, Block 5, Plan 222-0235

Main Floor 736 SQ FT Second Floor 694 SQ FT