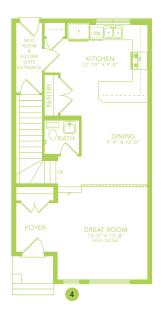

# RUNDLE H

1430 SQ FT 5218 Lark Crescent NW

### KINGLET SHOWHOME

5708 Lark Point NW, Edmonton 825-512-1050 kinglet@bedrockhomes.ca

Job # KNG-035083 Lot 25, Block 5, Plan 222-0235

Main Floor 736 SQ FT Second Floor 694 SQ FT