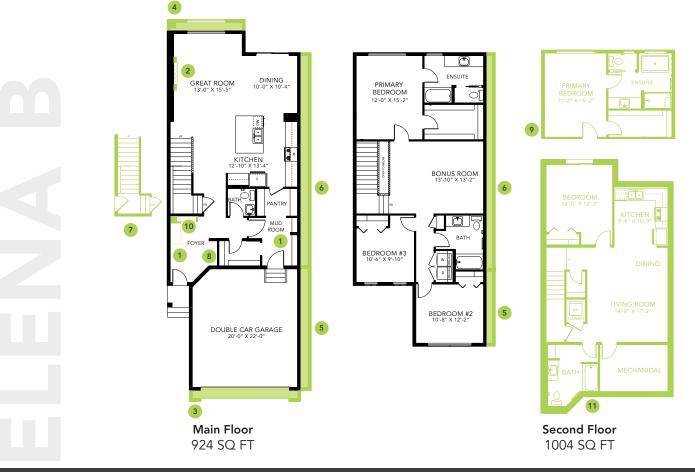

### DETAILS

- Additional value of upgrades \$53,635.00
- This stunning open concept, 3 bedroom, 2.5 bathroom walkout backs onto a beautiful pond
- If you like natural light this home is your dream! Lots of windows and a patio door floods light into the main and upper floors
- Over your kitchen sink is another window that will allow you to watch the birds on the water or keep an eye on the activity going on inside and outside of your yard.
- Features a spacious deck. Perfect for summer BBQ's and enjoying the scenery backing the pond on a beautiful day.
- Have a lot of clothes? Then this primary suite was made for you! Complete with a large walk in closet and ensuite you will have more then enough room for everything
- Sleep open concept kitchen features quartz countertops, tons of storage space and stainless steel appliances

- Durable luxury vinyl plank flooring throughout the main floor and upper wet areas
- Modern open metal spindle railings on first and second floor providing a sleek visual appeal and design.
- HRV providing a continuous air flow throughout entire home to not only exhaust stale, humid air and odours from home but also reduce condensation, mold, mildew, etc.
- Triple pane low E argon filled energy star rated windows; contributing to cost and energy efficiency!