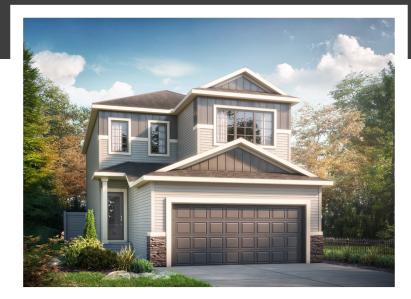

# ELENA B

1928 SQ FT TBD

#### **KINGLET SHOWHOME**

5708 Lark Point NW, Edmonton 825-512-1050 kinglet@bedrockhomes.ca

Job # KNG-035082 Lot 78, Block 3, Plan TBD

### DETAILS

- Additional value of upgrades \$53,635.00
- This stunning open concept, 3 bedroom, 2.5 bathroom walkout backs onto a beautiful pond
- If you like natural light this home is your dream! Lots of windows and a patio door floods light into the main and upper floors
- Over your kitchen sink is another window that will allow you to watch the birds on the water or keep an eye on the activity going on inside and outside of your yard.
- Features a spacious deck. Perfect for summer BBQ's and enjoying the scenery backing the pond on a beautiful day.
- Have a lot of clothes? Then this primary suite was made for you! Complete with a large walk in closet and ensuite you will have more then enough room for everything
- Sleep open concept kitchen features quartz countertops, tons of storage space and stainless steel appliances