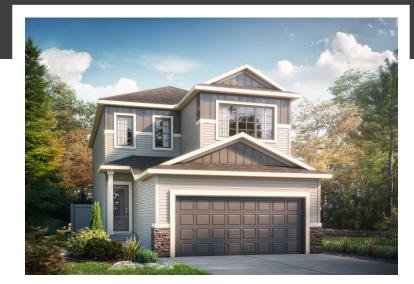

# ELENA B

2088 SQ FT 5387 Lark Landing

#### DETAILS

- This 2088 sq ft home is made for those who love to entertain! Large open main floor is lets you speak to all your guests from anywhere!
- With 3 bedrooms, Bonus and Walk through pantry, 9ft floors on main and walk out basement, this beautiful home checks many boxes!
- Entertain in your backyard from your walkout basement or deck off the dining room
- Watch movies with your family in the bonus room!
- Conveniently located Laundry room on the second floor.
- The Primary bedroom is large enough to easily fit a Kingsize bed, with steps away from the ensuite and walk in closet.
- Railing on the main floor keeps the large room feel flowing.
- 6 piece Samsung appliance package included; stainless steel kitchen appliances, white front load washer and dryer.