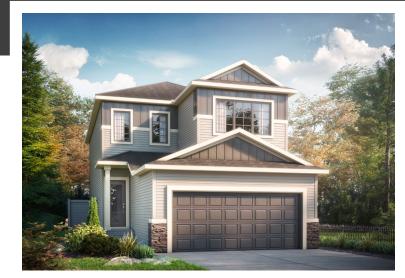

# ELENA B

2088 SQ FT 5387 Lark Landing

#### DETAILS

- This 2088 sq ft home is made for those who love to entertain! Large open main floor is lets you speak to all your guests from anywhere!
- With 3 bedrooms, Bonus and Walk through pantry, 9ft floors on main and walk out basement, this beautiful home checks many boxes!
- Entertain in your backyard from your walkout basement or deck off the dining room
- Watch movies with your family in the bonus room!
- Conveniently located Laundry room on the second floor.
- The Primary bedroom is large enough to easily fit a Kingsize bed, with steps away from the ensuite and walk in closet.
- Railing on the main floor keeps the large room feel flowing.
- 6 piece Samsung appliance package included; stainless steel kitchen appliances, white front load washer and dryer.