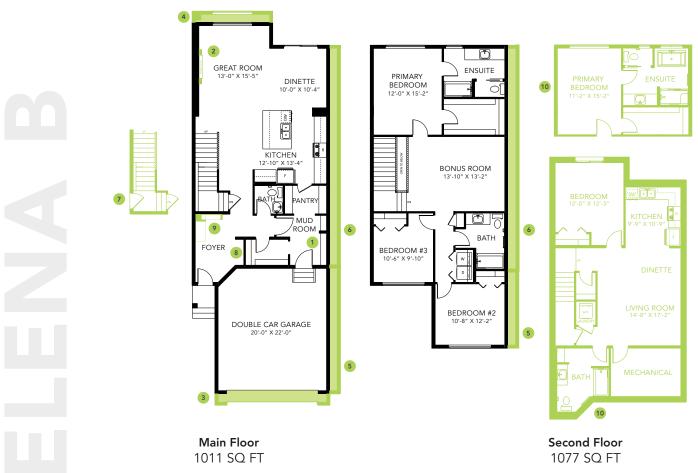

# ELENA B

2088 SQ FT 5387 Lark Landing

#### DETAILS

- This 2088 sq ft home is made for those who love to entertain! Large open main floor is lets you speak to all your guests from anywhere!
- With 3 bedrooms, Bonus and Walk through pantry, 9ft floors on main and walk out basement, this beautiful home checks many boxes!
- Entertain in your backyard from your walkout basement or deck off the dining room
- Watch movies with your family in the bonus room!
- Conveniently located Laundry room on the second floor.
- The Primary bedroom is large enough to easily fit a Kingsize bed, with steps away from the ensuite and walk in closet.
- Railing on the main floor keeps the large room feel flowing.
- 6 piece Samsung appliance package included; stainless steel kitchen appliances, white front load washer and dryer.

- Triple pane low E argon filled energy star rated windows; contributing to cost and energy efficiency
- HRV providing a continuous air flow throughout entire home to not only exhaust stale, humid air and odours from home but also reduce condensation, mold, mildew, etc.