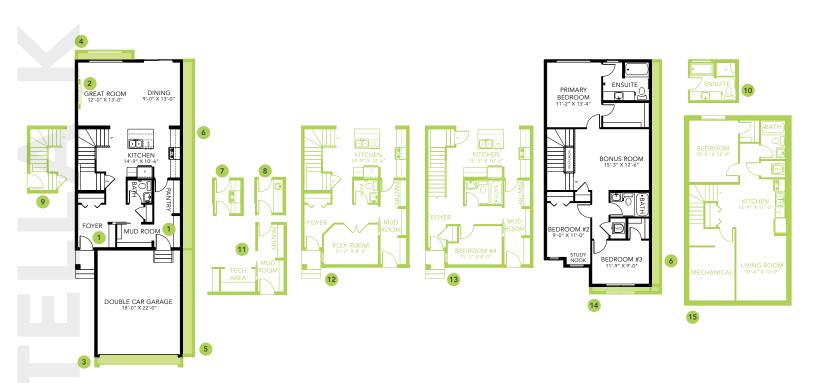

### KINGLET SHOWHOME

5708 Lark Point NW, Edmonton 825-512-1050 kinglet@bedrockhomes.ca

Job # KNG-035080 Lot 76, Block 3, Plan TBD

Main Floor 858 SQ FT Second Floor 912 SQ FT

### **DETAILS**

- Additional value of upgrades \$49,055
- Don't let the size fool you! This 3 bedroom, 2.5 bath home features a walkout basement and is huge in personality!
- Double front attached garage perfect for the cold winters.
- Drop your groceries off in the huge walk through pantry on your way in to your kitchen.
- If you like to entertain then this kitchen is your dream! Your spacious 5' x 4' Island faces your dining room and great room so you always feel included in the party!
- In your kitchen you will find your four stainless steel appliances, including a front load washer and dryer waiting in your new laundry room.
- The Primary suite gives you that retreat feel with your own ensuite 2 sinks and walk in closet!
- Open spindle railings on the first and second floor providing a sleek visual appeal and design.