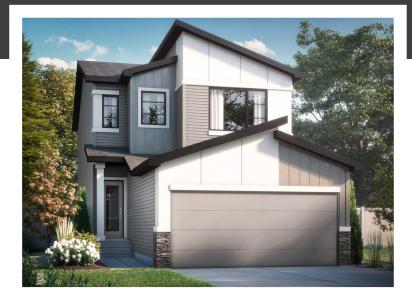

## STELLA K

1770 SQ FT TBD

#### KINGLET SHOWHOME

5708 Lark Point NW, Edmonton 825-512-1050 kinglet@bedrockhomes.ca

Job # KNG-035080 Lot 76, Block 3, Plan TBD

### **DETAILS**

- Additional value of upgrades \$49,055
- Don't let the size fool you! This 3 bedroom, 2.5 bath home features a walkout basement and is huge in personality!
- Double front attached garage perfect for the cold winters.
- Drop your groceries off in the huge walk through pantry on your way in to your kitchen.
- If you like to entertain then this kitchen is your dream! Your spacious 5' x 4' Island faces your dining room and great room so you always feel included in the party!
- In your kitchen you will find your four stainless steel appliances, including a front load washer and dryer waiting in your new laundry room.
- The Primary suite gives you that retreat feel with your own ensuite 2 sinks and walk in closet!
- Open spindle railings on the first and second floor providing a sleek visual appeal and design.