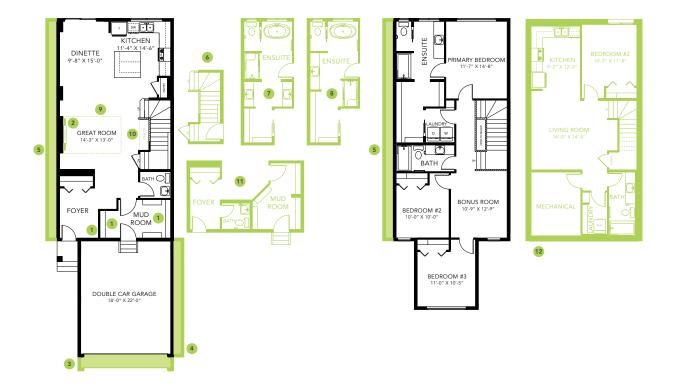

### KINGLET SHOWHOME

5708 Lark Point NW, Edmonton 825-512-1050 kinglet@bedrockhomes.ca

Job # KNG-0-035078 Lot 56, Block 3, Plan TBD

**Second Floor** 

1004 SQ FT

Main Floor

924 SQ FT