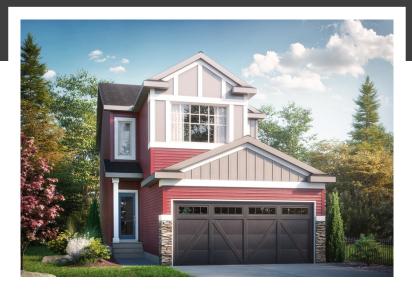

#### **DETAILS**

- Additional Value of Upgrades \$47,175
- Relax and take a deep breath in this roomy open concept three bedroom two and half bathroom home that stuns with a walkout basement with 9 ft ceilings.
- Highly durable luxury vinyl flooring carried through mainfloor and wet areas including bathrooms and laundry room
- The Ruby is a one of a kind home with an L shaped kitchen and window over the sink to keep an eye on your children as they safely play in your backyard.
- In your great room you can sit by your linear electric fire and ice fireplace with timer and various settings. Now you can warm up on those cold winter days!
- Rear pressured treated wood deck just off of your dining room makes it easy to host dinners with your family outside!
- This large mudroom is space to remove (muddy) boots, coats and wet clothing before entering the main house.
  With storage to ensure the main areas of the home stay clean and tidy.

- Modern open metal spindle railings on first and second floor providing a sleek visual appeal and design.
- Convenient conduit added for future media cables included in Primary Bedroom.
- The second floor laundry room is extremely convenient. Save your back from carrying heavy loads of laundry upstairs.
- 6-pc Samsung Appliance package included; all kitchen appliances stainless steel and laundry appliances located on the second floor are white.
- HRV providing a continuous air flow throughout entire home to not only exhaust stale, humid air and odours from home but also reduce condensation, mold, mildew, etc.
- Triple pane low E argon filled energy star rated windows; contributing to cost and energy efficiency
- Stunning heritage exterior elevation upgraded with grand stone accents.